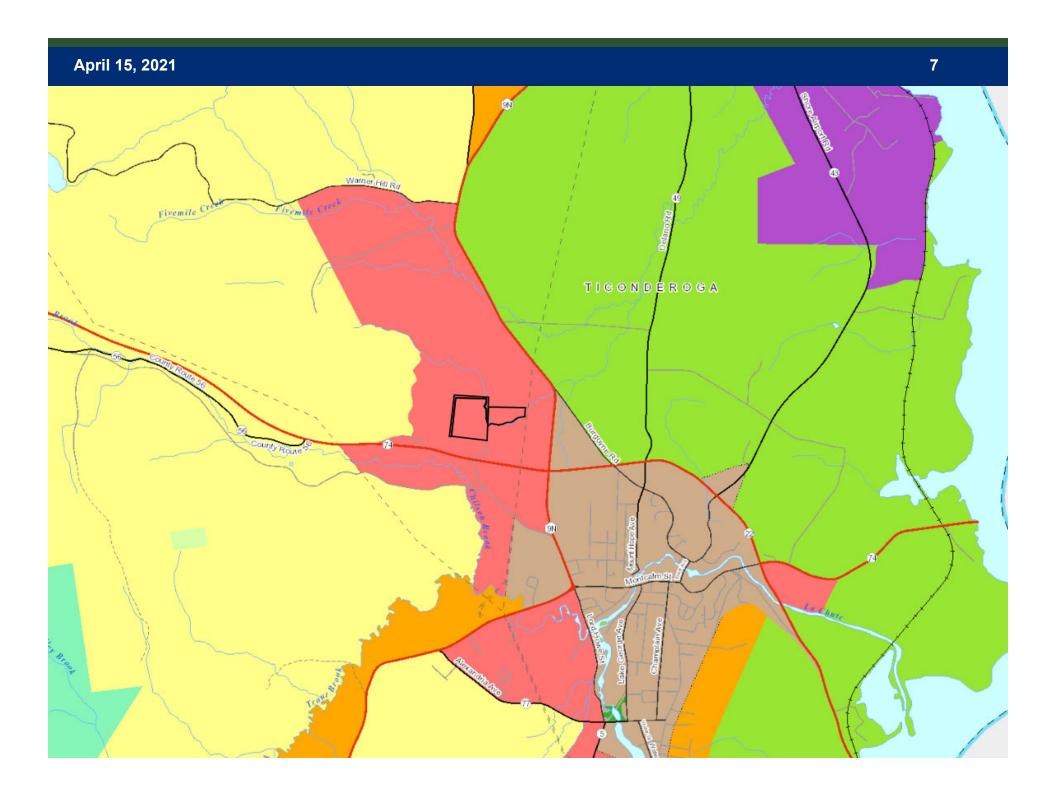

A Regional Project
  - Moderate Intensity Use land use area
    - Major public utility use
    - Involves wetlands
- Regulated Wetland Activity 9 NYCRR Part 578
  - Excavation and deposit of fill in a wetland



April 15, 2021

#### **Conclusions of Law**

- Development authorized:
  - Consistent with the land use and development plan
  - Compatible with character description and purposes policies, and objectives of each land use area
  - Consistent with overall intensity guidelines
  - Complies with shoreline restrictions
  - No undue adverse impact on resources of the Park
  - Secures natural benefits of wetlands
  - Results in minimal degradation / destruction of the wetland or its associated values



# **Project Location**





# Project Location

Town of Ticonderoga Essex County









# **Existing Conditions**



### **2017 Aerial Photo**







### **Wetlands Map**







# **View from the Northwestern Solar Array Field**



# **Proposed Project**





| AND STO                            | IMENT CONTRO |  |
|------------------------------------|--------------|--|
| MANAGEME                           | ENT LEGEND   |  |
| ITEM                               | SYMBOL       |  |
| SILT FENCE                         |              |  |
| LIMITS OF DISTURBANCE              |              |  |
| EXISTING CULVERT                   |              |  |
| PROPOSED CULVERT                   |              |  |
| STABLIZED CONSTRUCTION<br>ENTRANCE |              |  |
| VEGETATED FILTER STRIP             |              |  |



NOTES

1. NOT TO SOULE

2. THE CONTRACTOR SHULL P