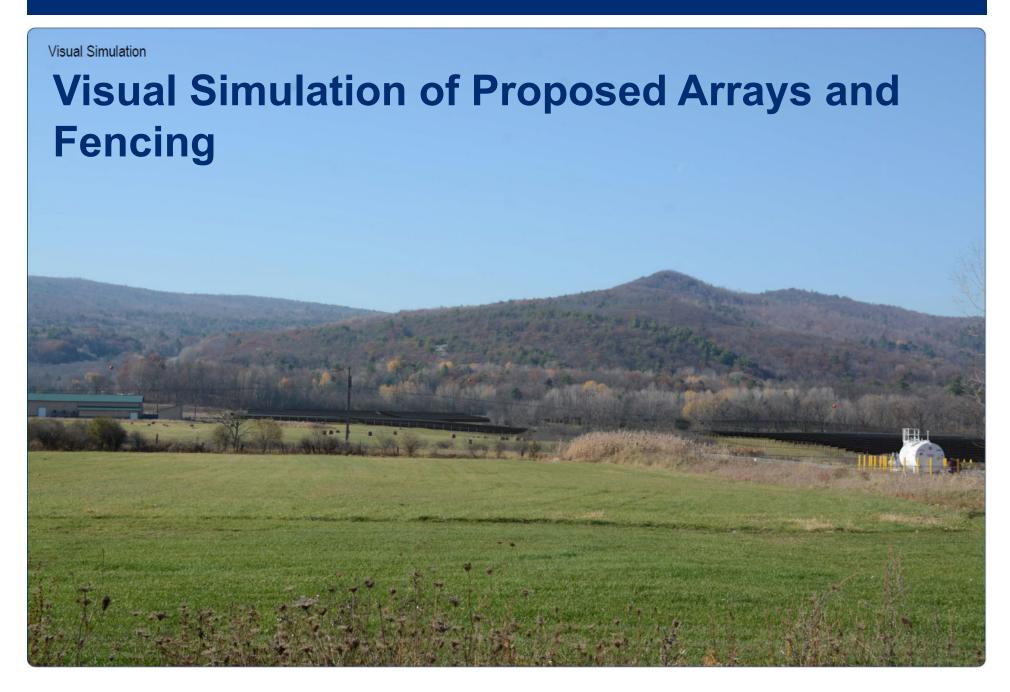

Sugar Maple         1.5" Cel.           4         Annalandher artonea         Downy Serviceberry         1.5" Cel.           9         Pixua strobus         White Pixe         6" Hr.           GTY         BOTANICAL NAME         COMMON NAME         50E           3         Comus anonum         Silly Dopesod         3" Hr.           21         Cerus serizae         Red Telg Dopesod         2" Hr. |

SEED MX SUITABLE FOR SHEEP GRAZING AND CONTAINING NATIVE SPECIES BENEFICIAL TO POLLINATORS



SEED MIX SUITABLE FOR SHEEP GRAZING AND CONTAINING NATIVE SPECIES BENEFICIAL TO POLLINATORS

**ENLARGEMENT AREA 3** (3)

PLANT SCHEDULE AREA 3





SEED MIX SUITABLE FOR SHEEP GRAZING AND CONTAINING NATIVE SPECIES BENEFICIAL TO POLLINATORS





# **Visual Analysis**









































## Public Comment and Review by Others



#### **Public Comment**

- Public Notice
  - Mailed to adjoining landowners, town, county, LGRB
  - Posted to NYS APA website
  - NYS DEC's Environmental Notice Bulletin
- One Comment Letter
  - March 2021 letter from Adirondack Council



#### **Review by Others**

- Town of Ticonderoga
  - Permits required; application submitted
- NYS OPRHP
  - No historic properties impacted by this project
- NYS DEC
  - Letter stating no impact to bird habitat
  - Stormwater Pollution Prevention Plan



# Staff Recommendation: Approve with Conditions



#### **Conclusions of Law**

- Development authorized:
  - ✓ Consistent with land use and development plan
  - ✓ Compatible with character description and purposes policies, and objectives of each land