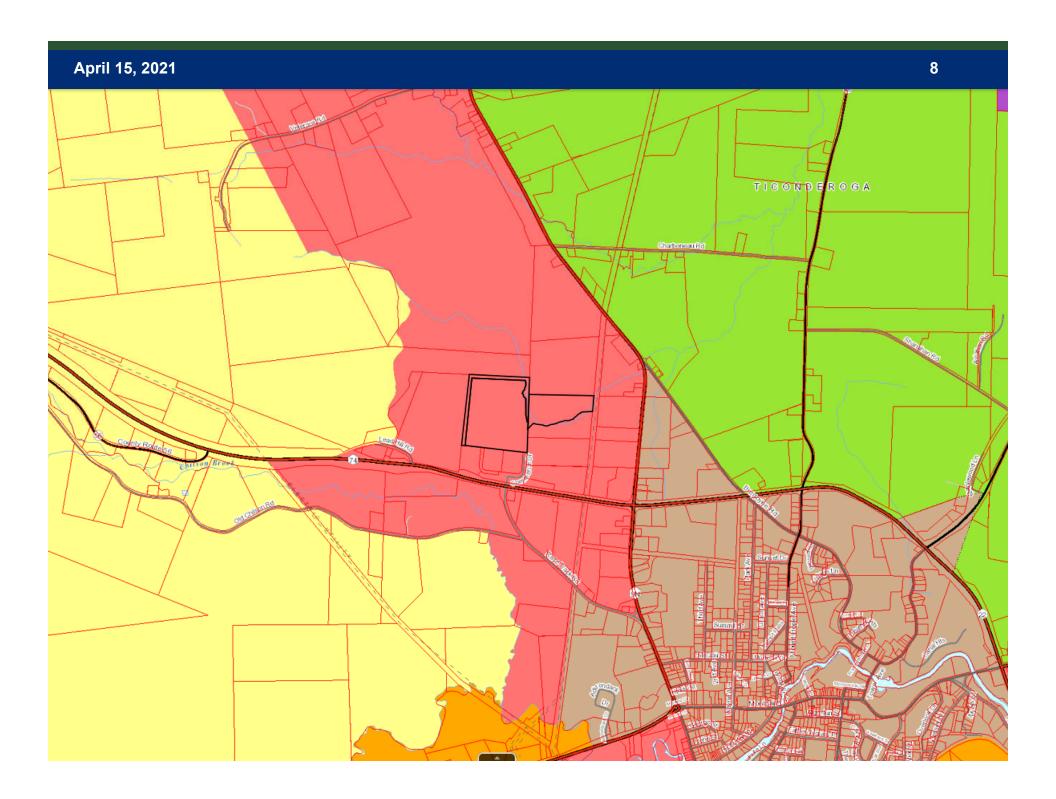

Regional Project
  - Moderate Intensity Use land use area
    - Major public utility use
    - Involves wetlands
- Regulated Wetland Activity 9 NYCRR Part 578
  - Excavation and deposit of fill in a wetland



April 15, 2021

#### **Conclusions of Law**

- Development authorized:
  - Consistent with the land use and development plan
  - Compatible with character description and purposes policies, and objectives of each land use area
  - Consistent with overall intensity guidelines
  - Complies with shoreline restrictions
  - No undue adverse impact on resources of the Park
  - Secures natural benefits of wetlands
  - Results in minimal degradation / destruction of the wetland or its associated values



# **Project Location**





# Project Location

Town of Ticonderoga Essex County









# **Existing Conditions**



### **2017 Aerial Photo**







### **Wetlands Map**







# **View from the Northwestern Solar Array Field**



# **Proposed Project**





| AND STO                            | IMENT CONTRO |  |
|------------------------------------|--------------|--|
| MANAGEME                           | ENT LEGEND   |  |
| ITEM                               | SYMBOL       |  |
| SILT FENCE                         |              |  |
| LIMITS OF DISTURBANCE              |              |  |
| EXISTING CULVERT                   |              |  |
| PROPOSED CULVERT                   |              |  |
| STABLIZED CONSTRUCTION<br>ENTRANCE |              |  |
| VEGETATED FILTER STRIP             |              |  |



NOTES

1. NOT TO SOULE

2. THE CONTRACTOR SHULL PLA