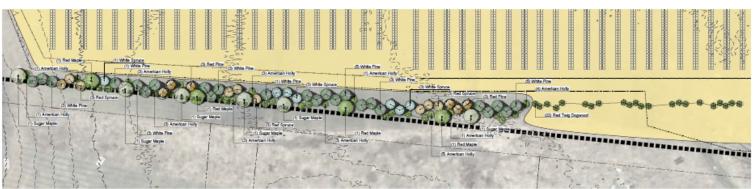

#### PLANT SCHEDULE

| TREES      | QTY | BOTANICAL NAME | COMMON NAME      | SZE       | CONDITION |
|------------|-----|----------------|------------------|-----------|-----------|
| <b>3</b>   | 4   | Aper rubrum    | Red Maple        | 1.5° Cal. | 040       |
| <b>3</b>   | 6   | Acer seccherum | Sugar Maple      | 1.5° Cal. | DAD       |
|            | 7   | Pices glauce   | White Spruce     | G HE.     | 848       |
| <b>()</b>  | 9   | Plose rubens   | Red Spruce       | O'HE.     | DAD       |
| <b>(3)</b> | 6   | Phus resinoss  | Red Pine         | G Ht.     | DAD       |
|            | 24  | Phus strobus   | White Pine       | G Ht.     | DAD       |
| SHRUGS     | QTY | BOTANICAL NAME | COMMON NAME      | SZE       | CONDITION |
| 4          | 22  | Comus serices  | Red Telg Dogwood | 2" Ht.    | # 5 Cont. |
| 49         | 26  | lies opera     | American Holly   | 5 Ht.     | DAD       |