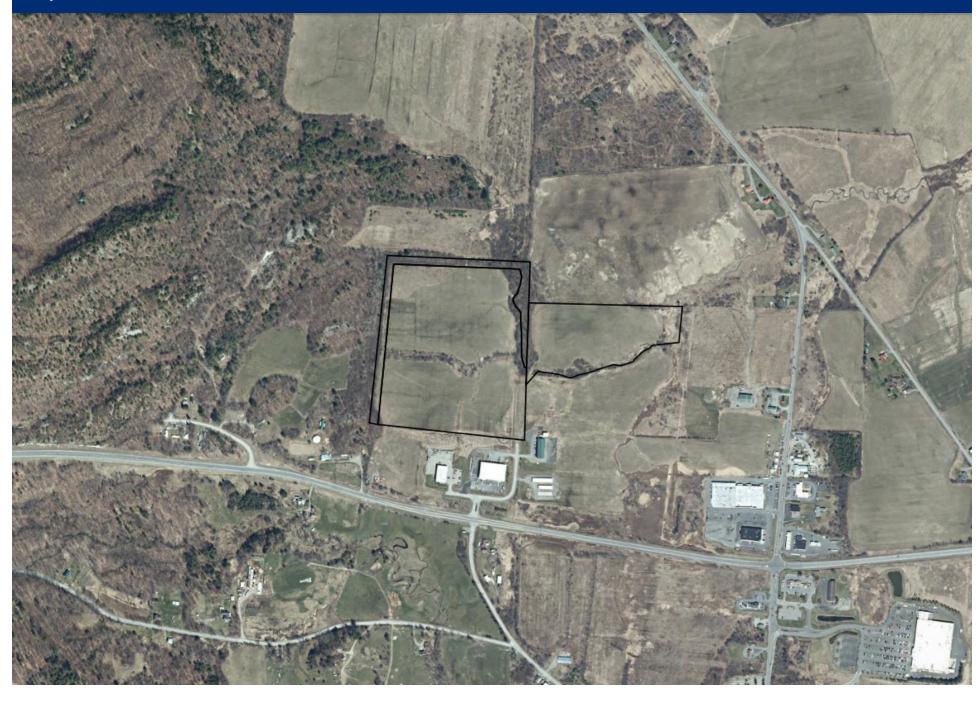

egional Project
  - Moderate Intensity Use land use area
    - Major public utility use
    - Involves wetlands
- Regulated Wetland Activity 9 NYCRR Part 578
  - Excavation and deposit of fill in a wetland



April 15, 2021

#### **Conclusions of Law**

- Development authorized:
  - Consistent with the land use and development plan
  - Compatible with character description and purposes policies, and objectives of each land use area
  - Consistent with overall intensity guidelines
  - Complies with shoreline restrictions
  - No undue adverse impact on resources of the Park
  - Secures natural benefits of wetlands
  - Results in minimal degradation / destruction of the wetland or its associated values



# **Project Location**





# Project Location

Town of Ticonderoga Essex County









# **Existing Conditions**



### **2017 Aerial Photo**







### **Wetlands Map**







# **View from the Northwestern Solar Array Field**



# **Proposed Project**





| AND STO                            | IMENT CONTRO |  |
|------------------------------------|--------------|--|
| MANAGEME                           | ENT LEGEND   |  |
| ITEM                               | SYMBOL       |  |
| SILT FENCE                         |              |  |
| LIMITS OF DISTURBANCE              |              |  |
| EXISTING CULVERT                   |              |  |
| PROPOSED CULVERT                   |              |  |
| STABLIZED CONSTRUCTION<br>ENTRANCE |              |  |
| VEGETATED FILTER STRIP             |              |  |



NOTES

1. NOT TO SOULE

2. THE CONTRACTOR SHULL PLACE