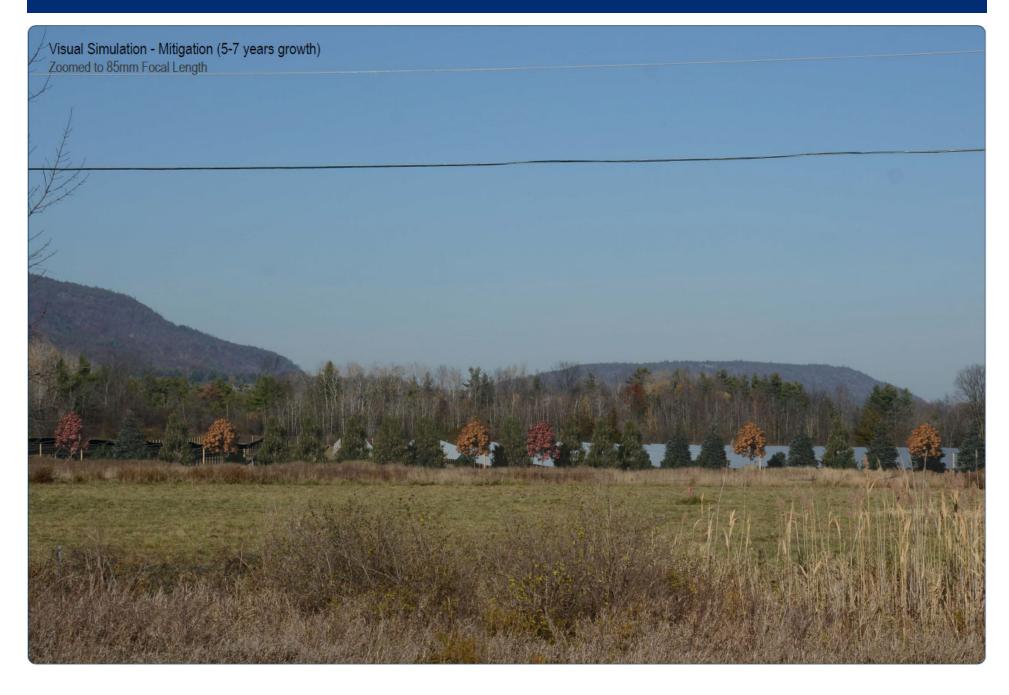

Acer raceharum         Sugar Maple         1.5" Cel.           4         Annalandher artonea         Downy Serviceberry         1.5" Cel.           9         Pixua strobus         White Pixe         6" Hr.           GTY         BOTANICAL NAME         COMMON NAME         50E           3         Comus anonum         Silly Dopesod         3" Hr.           21         Cerus serizae         Red Telg Dopesod         2" Hr. |

SEED MX SUITABLE FOR SHEEP GRAZING AND CONTAINING NATIVE SPECIES BENEFICIAL TO POLLINATORS



SEED MIX SUITABLE FOR SHEEP GRAZING AND CONTAINING NATIVE SPECIES BENEFICIAL TO POLLINATORS

**ENLARGEMENT AREA 3** (3)

PLANT SCHEDULE AREA 3





SEED MIX SUITABLE FOR SHEEP GRAZING AND CONTAINING NATIVE SPECIES BENEFICIAL TO POLLINATORS





# **Visual Analysis**









































## Public Comment and Review by Others



#### **Public Comment**

- Public Notice
  - Mailed to adjoining landowners, town, county, LGRB
  - Posted to NYS APA website
  - NYS DEC's Environmental Notice Bulletin
- One Comment Letter
  - March 2021 letter from Adirondack Council



#### **Review by Others**

- Town of Ticonderoga
  - Permits required; application submitted
- NYS OPRHP
  - No historic properties impacted by this project
- NYS DEC
  - Letter stating no impact to bird habitat
  - Stormwater Pollution Prevention Plan



# Staff Recommendation: Approve with Conditions



#### **Conclusions of Law**

- Development authorized:
  - ✓ Consistent with land use and development plan
  - ✓ Compatible with character description and purposes policies, and objecti