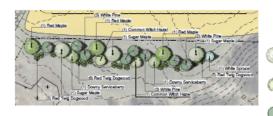

#### PLANT SCHEDULE AREA 2

| QTY | BOTANICAL NAME                      | COMMON NAME                                                                                                    | SZE                                                                                                                                                                                                      | CONDITION                                                                                                                                                                                                                                                                                                                                                                                                                                                                                                          |
|-----|-------------------------------------|----------------------------------------------------------------------------------------------------------------|----------------------------------------------------------------------------------------------------------------------------------------------------------------------------------------------------------|--------------------------------------------------------------------------------------------------------------------------------------------------------------------------------------------------------------------------------------------------------------------------------------------------------------------------------------------------------------------------------------------------------------------------------------------------------------------------------------------------------------------|
| 7   | Aper rubrum                         | Red Maple                                                                                                      | 1.5" Cal.                                                                                                                                                                                                | DAD                                                                                                                                                                                                                                                                                                                                                                                                                                                                                                                |
| 5   | Aper saccherum                      | Sugar Maple                                                                                                    | 1.5" Cal.                                                                                                                                                                                                | DAD                                                                                                                                                                                                                                                                                                                                                                                                                                                                                                                |
| 4   | Amelanchier arborea                 | Downy Serviceberry                                                                                             | 1.5" Cal.                                                                                                                                                                                                | DAD                                                                                                                                                                                                                                                                                                                                                                                                                                                                                                                |
| 9   | Pinus strobus                       | White Pine                                                                                                     | 6 HL                                                                                                                                                                                                     | DAD                                                                                                                                                                                                                                                                                                                                                                                                                                                                                                                |
| QTY | BOTANICAL NAME                      | COMMON NAME                                                                                                    | 925                                                                                                                                                                                                      | CONDITION                                                                                                                                                                                                                                                                                                                                                                                                                                                                                                          |
| 3   | Comus amonum                        | Silky Dogwood                                                                                                  | 5 HL                                                                                                                                                                                                     | 040                                                                                                                                                                                                                                                                                                                                                                                                                                                                                                                |
| 21  | Comus serices                       | Red Twig Dogwood                                                                                               | 2 Ht.                                                                                                                                                                                                    | #5 Cont.                                                                                                                                                                                                                                                                                                                                                                                                                                                                                                           |
| 7   | Salls discolor                      | Pussy Willow                                                                                                   | 2 Ht.                                                                                                                                                                                                    | #3 Cont.                                                                                                                                                                                                                                                                                                                                                                                                                                                                                                           |
|     | 7<br>5<br>4<br>9<br><u>OTY</u><br>3 | 5 Acer teacherum 4 Amelandhier articone 9 Pinus atricibus  OTY BOTANICAL NAME 3 Comus amonium 21 Comus aericas | 7 Acer naturan Red Mede 5 Acer sectorum Guper Mede 4 Analandrier attorea Cowny Senticelony 9 Pinus attobus Wide Pine CITY BOTANICAL NAME 3 Comus anomum Silly Diopeced 21 Comus asicas Red Twig Diopeced | 7         Acer raterum         Red Maple         1.5" Cel.           5         Acer raceharum         Sugar Maple         1.5" Cel.           4         Annalandher artonea         Downy Serviceberry         1.5" Cel.           9         Pixua strobus         White Pixe         6" Hr.           GTY         BOTANICAL NAME         COMMON NAME         50E           3         Comus anonum         Silly Dopesod         3" Hr.           21         Cerus serizae         Red Telg Dopesod         2" Hr. |