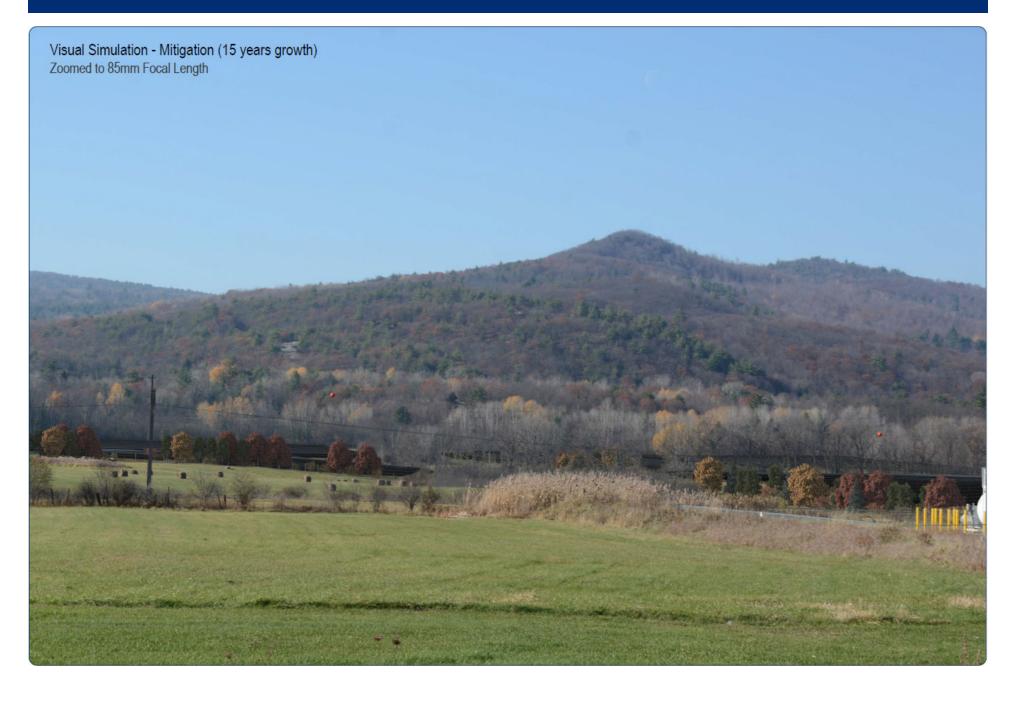

Sugar Maple         1.5" Cel.           4         Annalandher artonea         Downy Serviceberry         1.5" Cel.           9         Pixua strobus         White Pixe         6" Hr.           GTY         BOTANICAL NAME         COMMON NAME         50E           3         Comus anonum         Silly Dopesod         3" Hr.           21         Cerus serizae         Red Telg Dopesod         2" Hr. |

SEED MX SUITABLE FOR SHEEP GRAZING AND CONTAINING NATIVE SPECIES BENEFICIAL TO POLLINATORS



SEED MIX SUITABLE FOR SHEEP GRAZING AND CONTAINING NATIVE SPECIES BENEFICIAL TO POLLINATORS

**ENLARGEMENT AREA 3** (3)

PLANT SCHEDULE AREA 3





SEED MIX SUITABLE FOR SHEEP GRAZING AND CONTAINING NATIVE SPECIES BENEFICIAL TO POLLINATORS





# **Visual Analysis**









































## Public Comment and Review by Others



#### **Public Comment**

- Public Notice
  - Mailed to adjoining landowners, town, county, LGRB
  - Posted to NYS APA website
  - NYS DEC's Environmental Notice Bulletin
- One Comment Letter
  - March 2021 letter from Adirondack Council



#### **Review by Others**

- Town of Ticonderoga
  - Permits required; application submitted
- NYS OPRHP
  - No historic properties impacted by this project
- NYS DEC
  - Letter stating no impact to bird habitat
  - Stormwater Pollution Prevention Plan



# Staff Recommendation: Approve with Conditions



#### **Conclusions of Law**

- Development authorized:
  - ✓ Consistent with land use and development plan
  - ✓ Compatible with character description and purposes policies, and objectives of each land use a