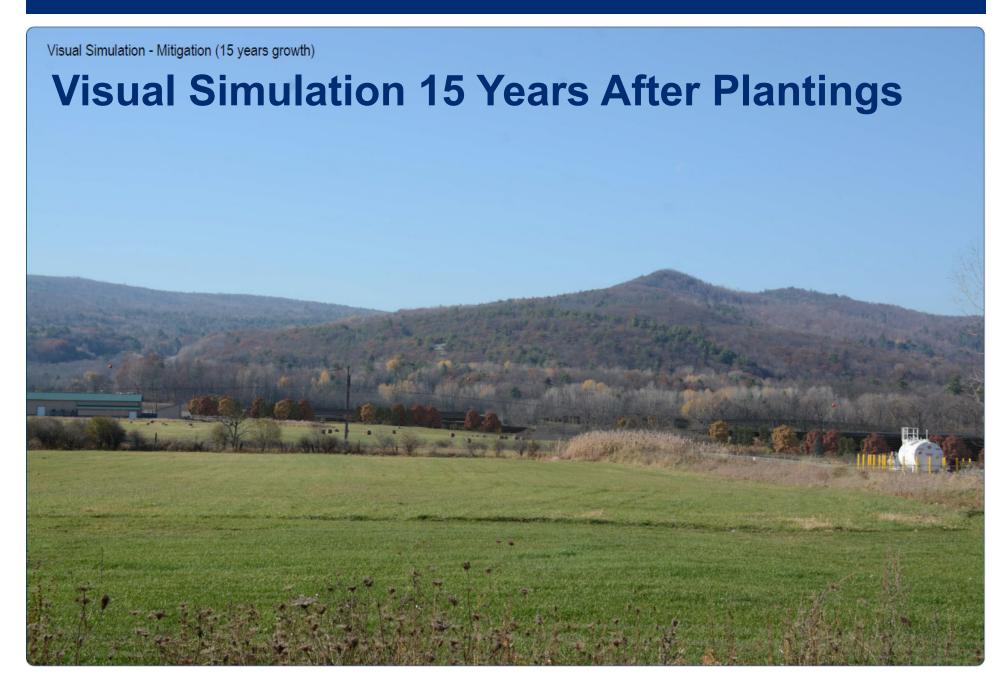

Sugar Maple         1.5" Cel.           4         Annalandher artonea         Downy Serviceberry         1.5" Cel.           9         Pixua strobus         White Pixe         6" Hr.           GTY         BOTANICAL NAME         COMMON NAME         50E           3         Comus anonum         Silly Dopesod         3" Hr.           21         Cerus serizae         Red Telg Dopesod         2" Hr. |

SEED MX SUITABLE FOR SHEEP GRAZING AND CONTAINING NATIVE SPECIES BENEFICIAL TO POLLINATORS



SEED MIX SUITABLE FOR SHEEP GRAZING AND CONTAINING NATIVE SPECIES BENEFICIAL TO POLLINATORS

**ENLARGEMENT AREA 3** (3)

PLANT SCHEDULE AREA 3





SEED MIX SUITABLE FOR SHEEP GRAZING AND CONTAINING NATIVE SPECIES BENEFICIAL TO POLLINATORS





# **Visual Analysis**









































## Public Comment and Review by Others



#### **Public Comment**

- Public Notice
  - Mailed to adjoining landowners, town, county, LGRB
  - Posted to NYS APA website
  - NYS DEC's Environmental Notice Bulletin
- One Comment Letter
  - March 2021 letter from Adirondack Council



#### **Review by Others**

- Town of Ticonderoga
  - Permits required; application submitted
- NYS OPRHP
  - No historic properties impacted by this project
- NYS DEC
  - Letter stating no impact to bird habitat
  - Stormwater Pollution Prevention Plan



# Staff Recommendation: Approve with Conditions



#### **Conclusions of Law**

- Development authorized:
  - ✓ Consistent with land use and development plan
  - ✓ Compatible with character description and purposes policies, and objectives of each land u