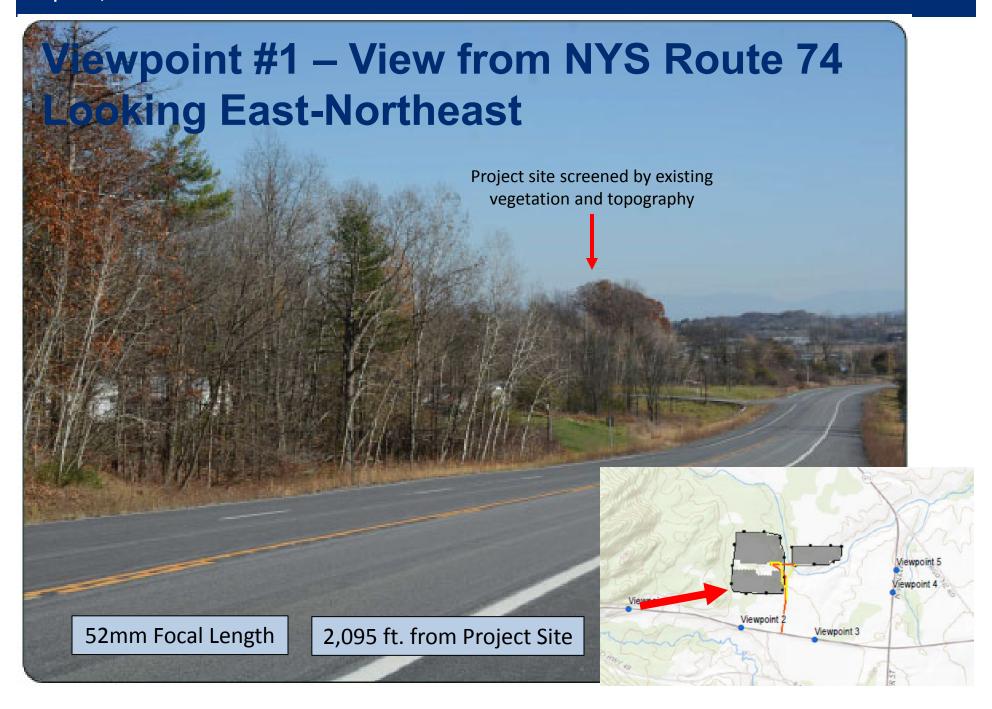

5         Acer raceharum         Sugar Maple         1.5" Cel.           4         Annalandher artonea         Downy Serviceberry         1.5" Cel.           9         Pixua strobus         White Pixe         6" Hr.           GTY         BOTANICAL NAME         COMMON NAME         50E           3         Comus anonum         Silly Dopesod         3" Hr.           21         Cerus serizae         Red Telg Dopesod         2" Hr. |

SEED MX SUITABLE FOR SHEEP GRAZING AND CONTAINING NATIVE SPECIES BENEFICIAL TO POLLINATORS



SEED MIX SUITABLE FOR SHEEP GRAZING AND CONTAINING NATIVE SPECIES BENEFICIAL TO POLLINATORS

**ENLARGEMENT AREA 3** (3)

PLANT SCHEDULE AREA 3





SEED MIX SUITABLE FOR SHEEP GRAZING AND CONTAINING NATIVE SPECIES BENEFICIAL TO POLLINATORS





# **Visual Analysis**









































## Public Comment and Review by Others



#### **Public Comment**

- Public Notice
  - Mailed to adjoining landowners, town, county, LGRB
  - Posted to NYS APA website
  - NYS DEC's Environmental Notice Bulletin
- One Comment Letter
  - March 2021 letter from Adirondack Council



#### **Review by Others**

- Town of Ticonderoga
  - Permits required; application submitted
- NYS OPRHP
  - No historic properties impacted by this project
- NYS DEC
  - Letter stating no impact to bird habitat
  - Stormwater Pollution Prevention Plan



# Staff Recommendation: Approve with Conditions



#### **Conclusions of Law**

- Development authorized:
  - ✓ Consistent with land use and development plan
  - ✓ Compatible with character description and purposes policies, a