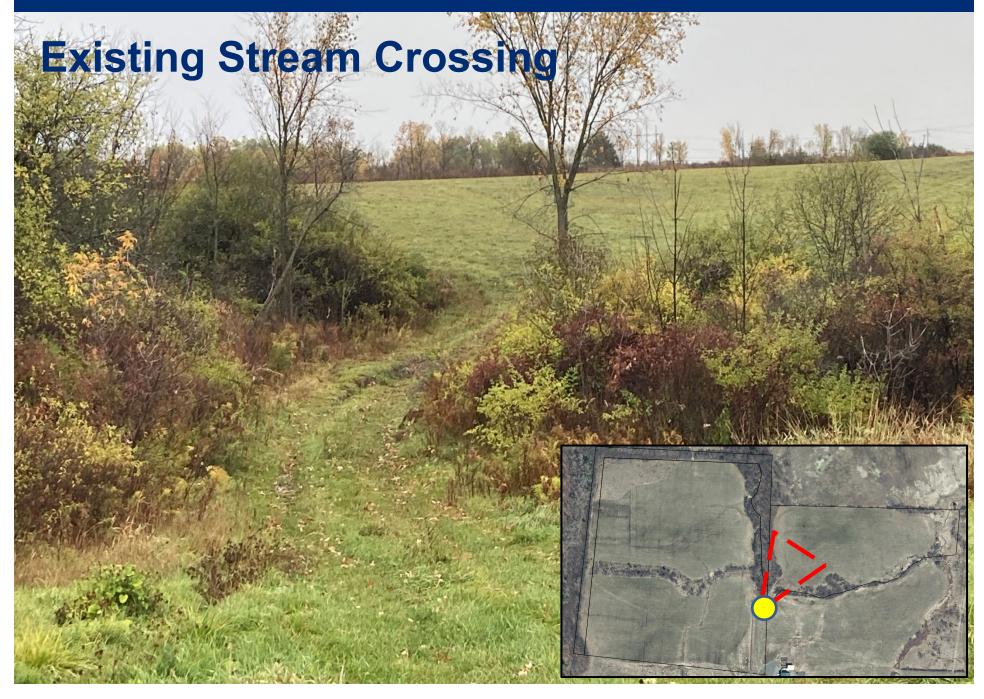

- Involves wetlands
- Regulated Wetland Activity 9 NYCRR Part 578
  - Excavation and deposit of fill in a wetland



April 15, 2021

#### **Conclusions of Law**

- Development authorized:
  - Consistent with the land use and development plan
  - Compatible with character description and purposes policies, and objectives of each land use area
  - Consistent with overall intensity guidelines
  - Complies with shoreline restrictions
  - No undue adverse impact on resources of the Park
  - Secures natural benefits of wetlands
  - Results in minimal degradation / destruction of the wetland or its associated values



# **Project Location**





# Project Location

Town of Ticonderoga Essex County









# **Existing Conditions**



### **2017 Aerial Photo**







### **Wetlands Map**







# **View from the Northwestern Solar Array Field**



# **Proposed Project**





| AND STO                            | IMENT CONTRO |  |
|------------------------------------|--------------|--|
| MANAGEME                           | ENT LEGEND   |  |
| ITEM                               | SYMBOL       |  |
| SILT FENCE                         |              |  |
| LIMITS OF DISTURBANCE              |              |  |
| EXISTING CULVERT                   |              |  |
| PROPOSED CULVERT                   |              |  |
| STABLIZED CONSTRUCTION<br>ENTRANCE |              |  |
| VEGETATED FILTER STRIP             |              |  |



NOTES

1. NOT TO SOULE

2. THE CONTRACTOR SHULL PLACE EROSION CONTROL
PRACTORS, ENOWATE FOR THE ROAD AND IMMEDIATELY
PLACE ROAD SECTION HOLLIDI