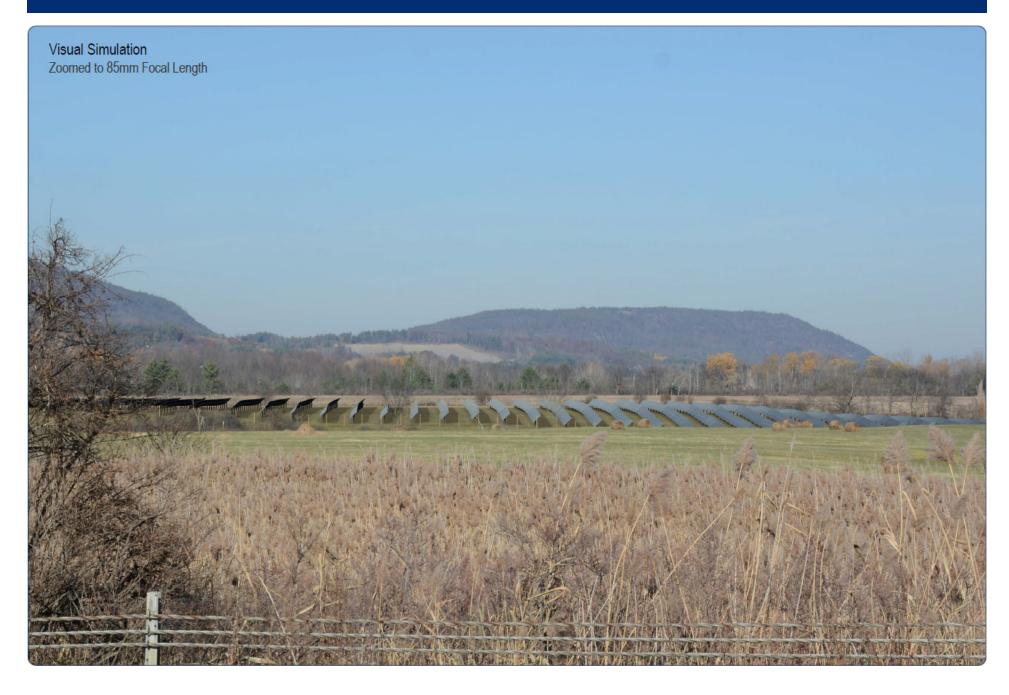

ceharum         Sugar Maple         1.5" Cel.           4         Annalandher artonea         Downy Serviceberry         1.5" Cel.           9         Pixua strobus         White Pixe         6" Hr.           GTY         BOTANICAL NAME         COMMON NAME         50E           3         Comus anonum         Silly Dopesod         3" Hr.           21         Cerus serizae         Red Telg Dopesod         2" Hr. |

SEED MX SUITABLE FOR SHEEP GRAZING AND CONTAINING NATIVE SPECIES BENEFICIAL TO POLLINATORS



SEED MIX SUITABLE FOR SHEEP GRAZING AND CONTAINING NATIVE SPECIES BENEFICIAL TO POLLINATORS

**ENLARGEMENT AREA 3** (3)

PLANT SCHEDULE AREA 3





SEED MIX SUITABLE FOR SHEEP GRAZING AND CONTAINING NATIVE SPECIES BENEFICIAL TO POLLINATORS





# **Visual Analysis**









































## Public Comment and Review by Others



#### **Public Comment**

- Public Notice
  - Mailed to adjoining landowners, town, county, LGRB
  - Posted to NYS APA website
  - NYS DEC's Environmental Notice Bulletin
- One Comment Letter
  - March 2021 letter from Adirondack Council



#### **Review by Others**

- Town of Ticonderoga
  - Permits required; application submitted
- NYS OPRHP
  - No historic properties impacted by this project
- NYS DEC
  - Letter stating no impact to bird habitat
  - Stormwater Pollution Prevention Plan



# Staff Recommendation: Approve with Conditions



#### **Conclusions of Law**

- Development authorized:
  - ✓ Consistent with land use and development plan
  - ✓ Compatible with character description and purposes policies, and objectives of e