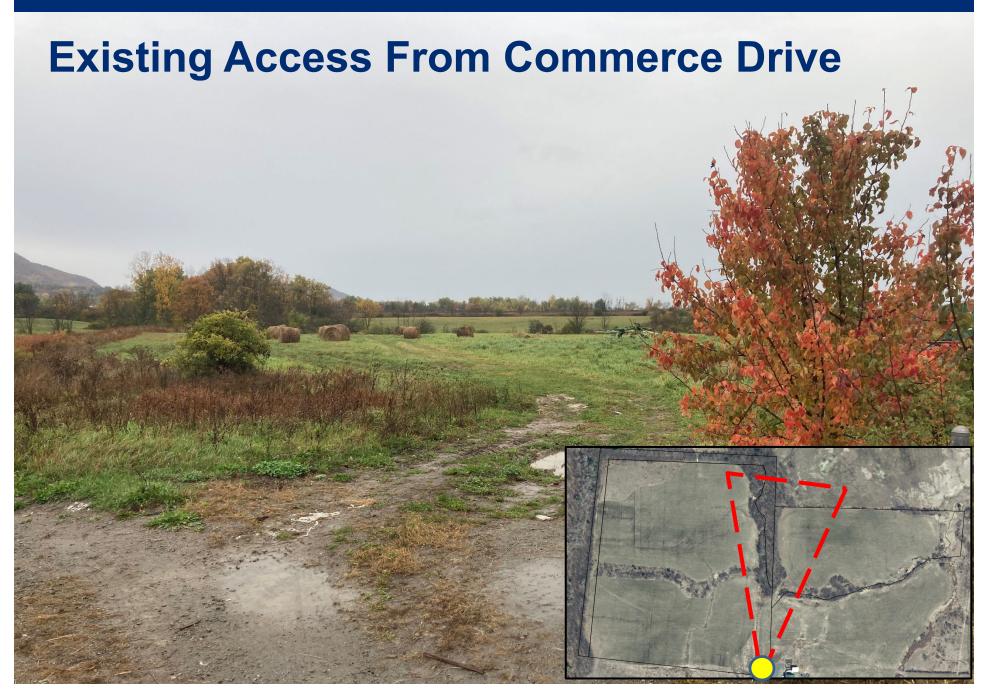

Major public utility use
    - Involves wetlands
- Regulated Wetland Activity 9 NYCRR Part 578
  - Excavation and deposit of fill in a wetland



April 15, 2021

#### **Conclusions of Law**

- Development authorized:
  - Consistent with the land use and development plan
  - Compatible with character description and purposes policies, and objectives of each land use area
  - Consistent with overall intensity guidelines
  - Complies with shoreline restrictions
  - No undue adverse impact on resources of the Park
  - Secures natural benefits of wetlands
  - Results in minimal degradation / destruction of the wetland or its associated values



# **Project Location**





# Project Location

Town of Ticonderoga Essex County









# **Existing Conditions**



### **2017 Aerial Photo**







### **Wetlands Map**







# **View from the Northwestern Solar Array Field**



# **Proposed Project**





| AND STO                            | IMENT CONTRO |  |
|------------------------------------|--------------|--|
| MANAGEME                           | ENT LEGEND   |  |
| ITEM                               | SYMBOL       |  |
| SILT FENCE                         |              |  |
| LIMITS OF DISTURBANCE              |              |  |
| EXISTING CULVERT                   |              |  |
| PROPOSED CULVERT                   |              |  |
| STABLIZED CONSTRUCTION<br>ENTRANCE |              |  |
| VEGETATED FILTER STRIP             |              |  |



NOTES

1. NOT TO SOULE

2. THE CONTRACTOR SHULL PLACE EROSION CONTROL
PRACTORS, ENOWATE FOR THE ROAD AND IMMEDIATEL