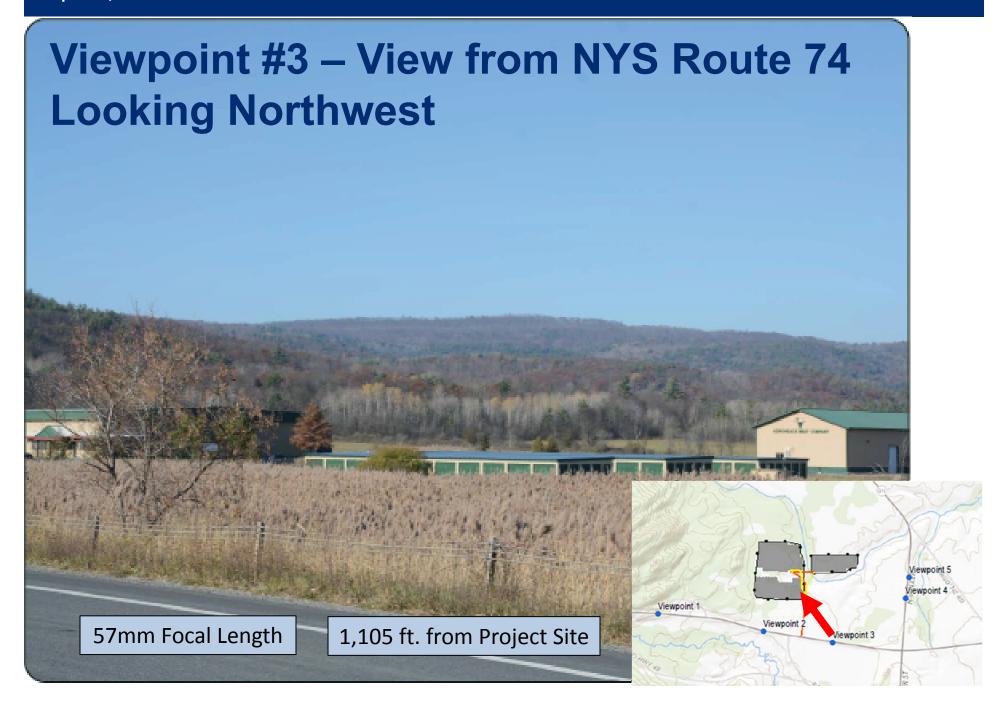

rum         Sugar Maple         1.5" Cel.           4         Annalandher artonea         Downy Serviceberry         1.5" Cel.           9         Pixua strobus         White Pixe         6" Hr.           GTY         BOTANICAL NAME         COMMON NAME         50E           3         Comus anonum         Silly Dopesod         3" Hr.           21         Cerus serizae         Red Telg Dopesod         2" Hr. |

SEED MX SUITABLE FOR SHEEP GRAZING AND CONTAINING NATIVE SPECIES BENEFICIAL TO POLLINATORS



SEED MIX SUITABLE FOR SHEEP GRAZING AND CONTAINING NATIVE SPECIES BENEFICIAL TO POLLINATORS

**ENLARGEMENT AREA 3** (3)

PLANT SCHEDULE AREA 3





SEED MIX SUITABLE FOR SHEEP GRAZING AND CONTAINING NATIVE SPECIES BENEFICIAL TO POLLINATORS





# **Visual Analysis**









































## Public Comment and Review by Others



#### **Public Comment**

- Public Notice
  - Mailed to adjoining landowners, town, county, LGRB
  - Posted to NYS APA website
  - NYS DEC's Environmental Notice Bulletin
- One Comment Letter
  - March 2021 letter from Adirondack Council



#### **Review by Others**

- Town of Ticonderoga
  - Permits required; application submitted
- NYS OPRHP
  - No historic properties impacted by this project
- NYS DEC
  - Letter stating no impact to bird habitat
  - Stormwater Pollution Prevention Plan



# Staff Recommendation: Approve with Conditions



#### **Conclusions of Law**

- Development authorized:
  - ✓ Consistent with land use and development plan
  - ✓ Compatible with character description and purposes policies, and objectives of each