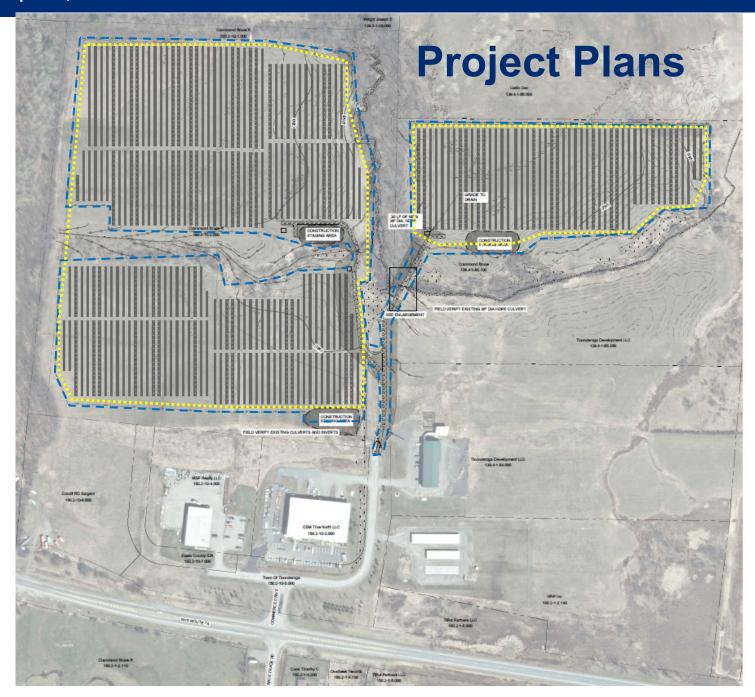

#### **Draft Permit Conditions**

Construct solar generation facility according to Project Plans

- Outdoor lights require prior review
- Signage requires prior review
- Cutting trees outside of the Limits of Disturbance requires prior review
- Plant trees as depicted on Project Plans
- Mowing within the Limits of Disturbance shall only occur between October 1 and May 1
- Any activity involving wetlands that is not depicted on the Project Plans requires a new or amended permit

#### **Draft Permit Conditions Continued**

Application of herbicides within 100 feet of wetlands requires prior authorization

- > Invasive species spread prevention
- Compliance with SWPPP
- Change to Point of Intersection requires prior review
- ➢ If/when inoperative, follow Decommissioning Plan within 1 year