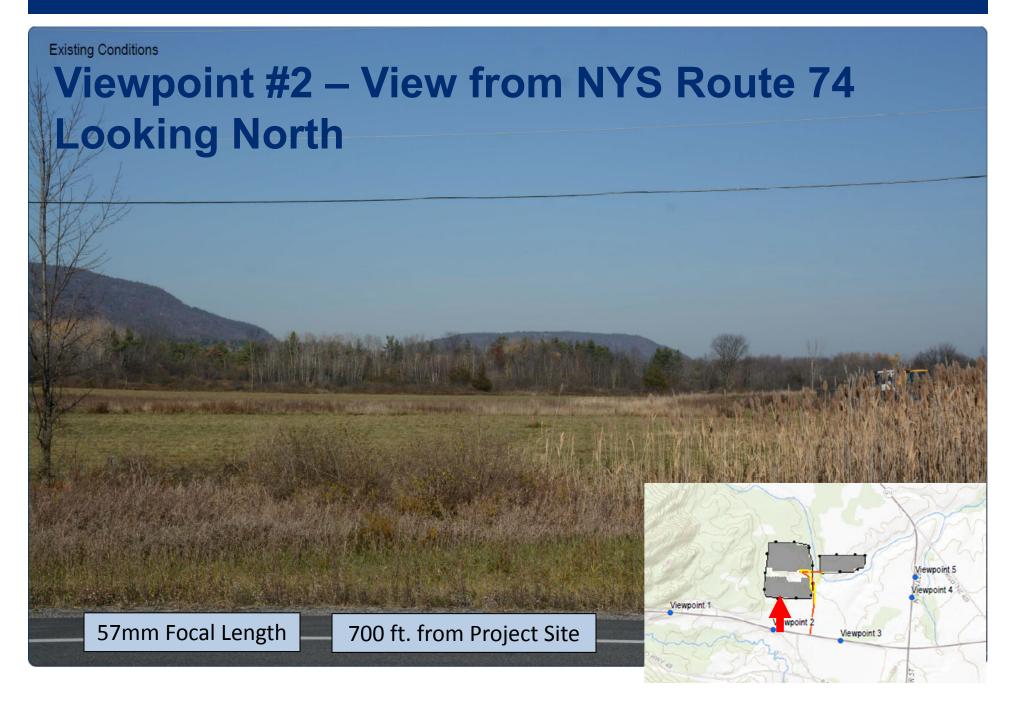

Acer raceharum         Sugar Maple         1.5" Cel.           4         Annalandher artonea         Downy Serviceberry         1.5" Cel.           9         Pixua strobus         White Pixe         6" Hr.           GTY         BOTANICAL NAME         COMMON NAME         50E           3         Comus anonum         Silly Dopesod         3" Hr.           21         Cerus serizae         Red Telg Dopesod         2" Hr. |

SEED MX SUITABLE FOR SHEEP GRAZING AND CONTAINING NATIVE SPECIES BENEFICIAL TO POLLINATORS



SEED MIX SUITABLE FOR SHEEP GRAZING AND CONTAINING NATIVE SPECIES BENEFICIAL TO POLLINATORS

**ENLARGEMENT AREA 3** (3)

PLANT SCHEDULE AREA 3





SEED MIX SUITABLE FOR SHEEP GRAZING AND CONTAINING NATIVE SPECIES BENEFICIAL TO POLLINATORS





# **Visual Analysis**









































## Public Comment and Review by Others



#### **Public Comment**

- Public Notice
  - Mailed to adjoining landowners, town, county, LGRB
  - Posted to NYS APA website
  - NYS DEC's Environmental Notice Bulletin
- One Comment Letter
  - March 2021 letter from Adirondack Council



#### **Review by Others**

- Town of Ticonderoga
  - Permits required; application submitted
- NYS OPRHP
  - No historic properties impacted by this project
- NYS DEC
  - Letter stating no impact to bird habitat
  - Stormwater Pollution Prevention Plan



# Staff Recommendation: Approve with Conditions



#### **Conclusions of Law**

- Development authorized:
  - ✓ Consistent with land use and development plan
  - ✓ Compatible with character description and purposes policies, and