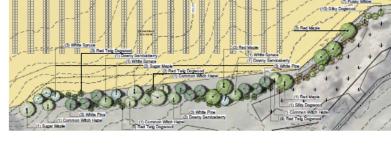

SEED MX SUITABLE FOR SHEEP GRAZING AND CONTAINING NATIVE SPECIES BENEFICIAL TO POLLINATORS

SEED MIX SUITABLE FOR SHEEP GRAZING AND CONTAINING NATIVE SPECIES BENEFICIAL TO POLLINATORS

**ENLARGEMENT AREA 3** (3)

PLANT SCHEDULE AREA 3

SEED MIX SUITABLE FOR SHEEP GRAZING AND CONTAINING NATIVE SPECIES BENEFICIAL TO POLLINATORS