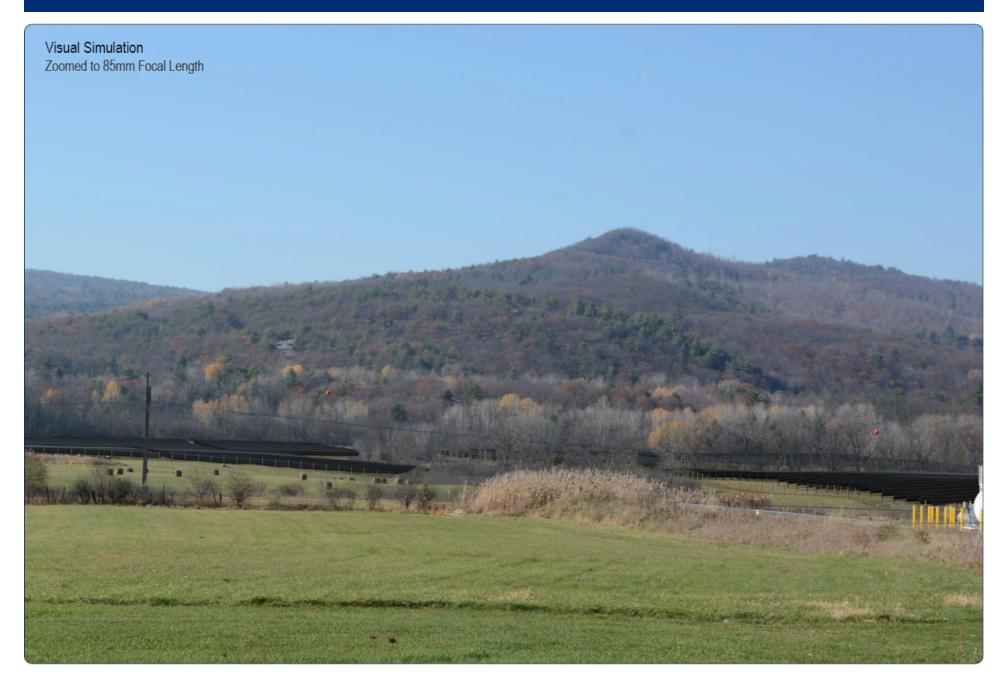

Sugar Maple         1.5" Cel.           4         Annalandher artonea         Downy Serviceberry         1.5" Cel.           9         Pixua strobus         White Pixe         6" Hr.           GTY         BOTANICAL NAME         COMMON NAME         50E           3         Comus anonum         Silly Dopesod         3" Hr.           21         Cerus serizae         Red Telg Dopesod         2" Hr. |

SEED MX SUITABLE FOR SHEEP GRAZING AND CONTAINING NATIVE SPECIES BENEFICIAL TO POLLINATORS



SEED MIX SUITABLE FOR SHEEP GRAZING AND CONTAINING NATIVE SPECIES BENEFICIAL TO POLLINATORS

**ENLARGEMENT AREA 3** (3)

PLANT SCHEDULE AREA 3





SEED MIX SUITABLE FOR SHEEP GRAZING AND CONTAINING NATIVE SPECIES BENEFICIAL TO POLLINATORS





# **Visual Analysis**









































## Public Comment and Review by Others



#### **Public Comment**

- Public Notice
  - Mailed to adjoining landowners, town, county, LGRB
  - Posted to NYS APA website
  - NYS DEC's Environmental Notice Bulletin
- One Comment Letter
  - March 2021 letter from Adirondack Council



#### **Review by Others**

- Town of Ticonderoga
  - Permits required; application submitted
- NYS OPRHP
  - No historic properties impacted by this project
- NYS DEC
  - Letter stating no impact to bird habitat
  - Stormwater Pollution Prevention Plan



# Staff Recommendation: Approve with Conditions



#### **Conclusions of Law**

- Development authorized:
  - ✓ Consistent with land use and development plan
  - ✓ Compatible with character description and purposes policies, and objectives of each land use