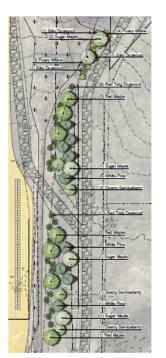

**ENLARGEMENT AREA 1** 

#### PLANT SCHEDULE

| TREES      | QTY | BOTANICAL NAME | COMMON NAME      | SZE       | CONDITION |
|------------|-----|----------------|------------------|-----------|-----------|
| <b>3</b>   | 4   | Aper rubrum    | Red Maple        | 1.5° Cal. | 040       |
| <b>3</b>   | 6   | Acer seccherum | Sugar Maple      | 1.5° Cal. | DAD       |
|            | 7   | Pices glauce   | White Spruce     | G HE.     | 848       |
| <b>()</b>  | 9   | Plose rubens   | Red Spruce       | O'HE.     | DAD       |
| <b>(3)</b> | 6   | Phus resinoss  | Red Pine         | G Ht.     | DAD       |
|            | 24  | Phus strobus   | White Pine       | G Ht.     | DAD       |
| SHRUGS     | QTY | BOTANICAL NAME | COMMON NAME      | SZE       | CONDITION |
| 4          | 22  | Comus serices  | Red Telg Dogwood | 2" Ht.    | # 5 Cont. |
| 49         | 26  | lies opera     | American Holly   | 5 Ht.     | DAD       |