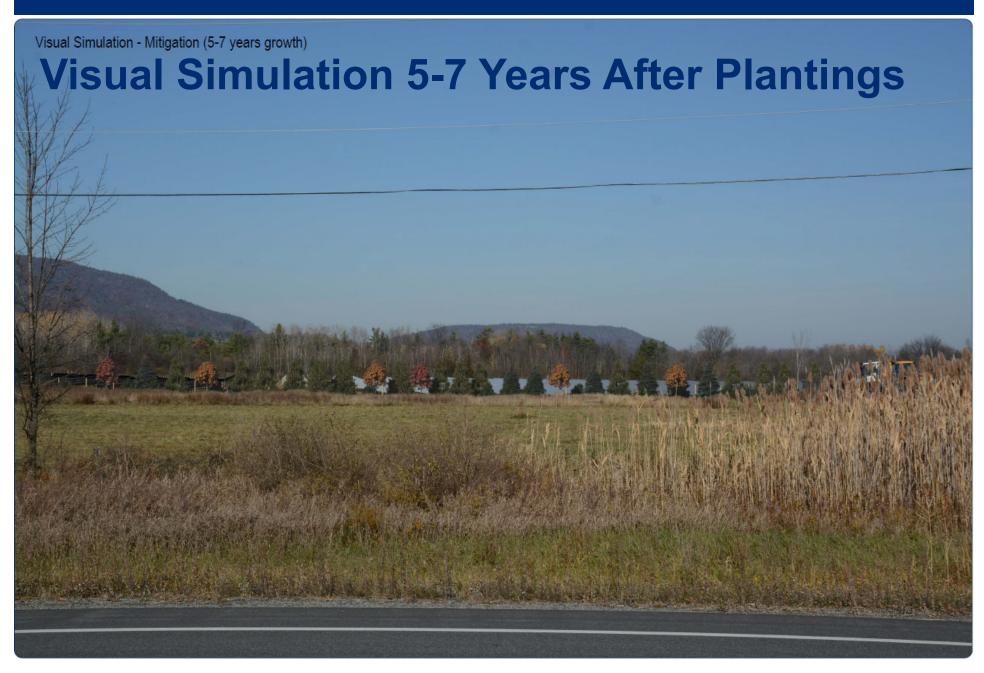

Acer raceharum         Sugar Maple         1.5" Cel.           4         Annalandher artonea         Downy Serviceberry         1.5" Cel.           9         Pixua strobus         White Pixe         6" Hr.           GTY         BOTANICAL NAME         COMMON NAME         50E           3         Comus anonum         Silly Dopesod         3" Hr.           21         Cerus serizae         Red Telg Dopesod         2" Hr. |

SEED MX SUITABLE FOR SHEEP GRAZING AND CONTAINING NATIVE SPECIES BENEFICIAL TO POLLINATORS



SEED MIX SUITABLE FOR SHEEP GRAZING AND CONTAINING NATIVE SPECIES BENEFICIAL TO POLLINATORS

**ENLARGEMENT AREA 3** (3)

PLANT SCHEDULE AREA 3





SEED MIX SUITABLE FOR SHEEP GRAZING AND CONTAINING NATIVE SPECIES BENEFICIAL TO POLLINATORS





# **Visual Analysis**









































## Public Comment and Review by Others



#### **Public Comment**

- Public Notice
  - Mailed to adjoining landowners, town, county, LGRB
  - Posted to NYS APA website
  - NYS DEC's Environmental Notice Bulletin
- One Comment Letter
  - March 2021 letter from Adirondack Council



#### **Review by Others**

- Town of Ticonderoga
  - Permits required; application submitted
- NYS OPRHP
  - No historic properties impacted by this project
- NYS DEC
  - Letter stating no impact to bird habitat
  - Stormwater Pollution Prevention Plan



# Staff Recommendation: Approve with Conditions



#### **Conclusions of Law**

- Development authorized:
  - ✓ Consistent with land use and development plan
  - ✓ Compatible with character description and purposes policies, and obj