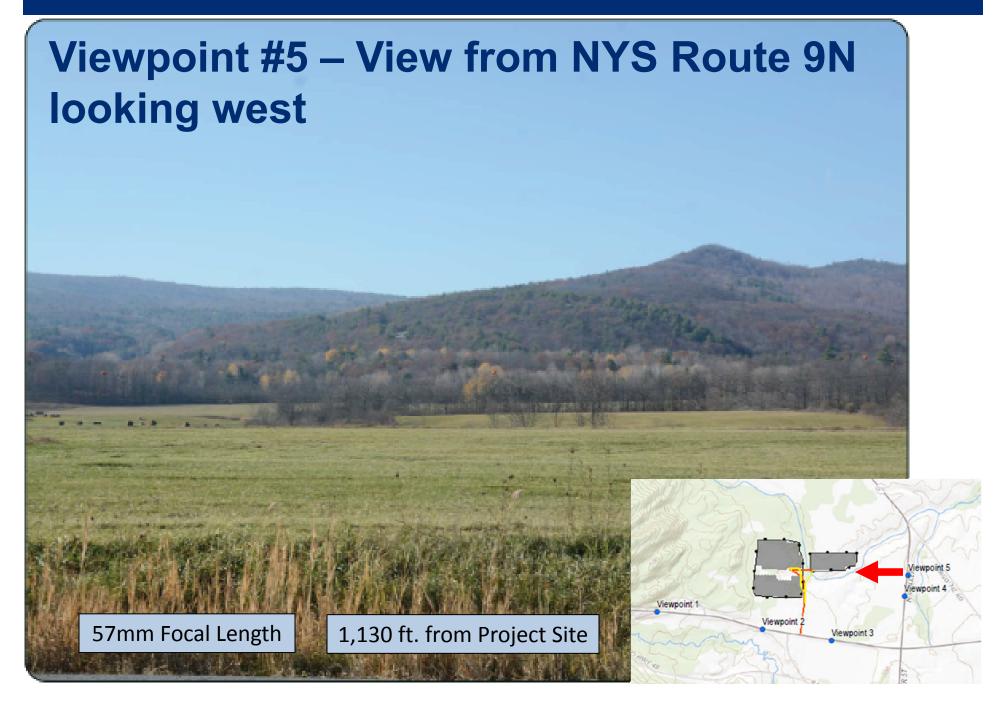

Sugar Maple         1.5" Cel.           4         Annalandher artonea         Downy Serviceberry         1.5" Cel.           9         Pixua strobus         White Pixe         6" Hr.           GTY         BOTANICAL NAME         COMMON NAME         50E           3         Comus anonum         Silly Dopesod         3" Hr.           21         Cerus serizae         Red Telg Dopesod         2" Hr. |

SEED MX SUITABLE FOR SHEEP GRAZING AND CONTAINING NATIVE SPECIES BENEFICIAL TO POLLINATORS



SEED MIX SUITABLE FOR SHEEP GRAZING AND CONTAINING NATIVE SPECIES BENEFICIAL TO POLLINATORS

**ENLARGEMENT AREA 3** (3)

PLANT SCHEDULE AREA 3





SEED MIX SUITABLE FOR SHEEP GRAZING AND CONTAINING NATIVE SPECIES BENEFICIAL TO POLLINATORS





# **Visual Analysis**









































## Public Comment and Review by Others



#### **Public Comment**

- Public Notice
  - Mailed to adjoining landowners, town, county, LGRB
  - Posted to NYS APA website
  - NYS DEC's Environmental Notice Bulletin
- One Comment Letter
  - March 2021 letter from Adirondack Council



#### **Review by Others**

- Town of Ticonderoga
  - Permits required; application submitted
- NYS OPRHP
  - No historic properties impacted by this project
- NYS DEC
  - Letter stating no impact to bird habitat
  - Stormwater Pollution Prevention Plan



# Staff Recommendation: Approve with Conditions



#### **Conclusions of Law**

- Development authorized:
  - ✓ Consistent with land use and development plan
  - ✓ Compatible with character description and purposes policies, and objectives of each land use are