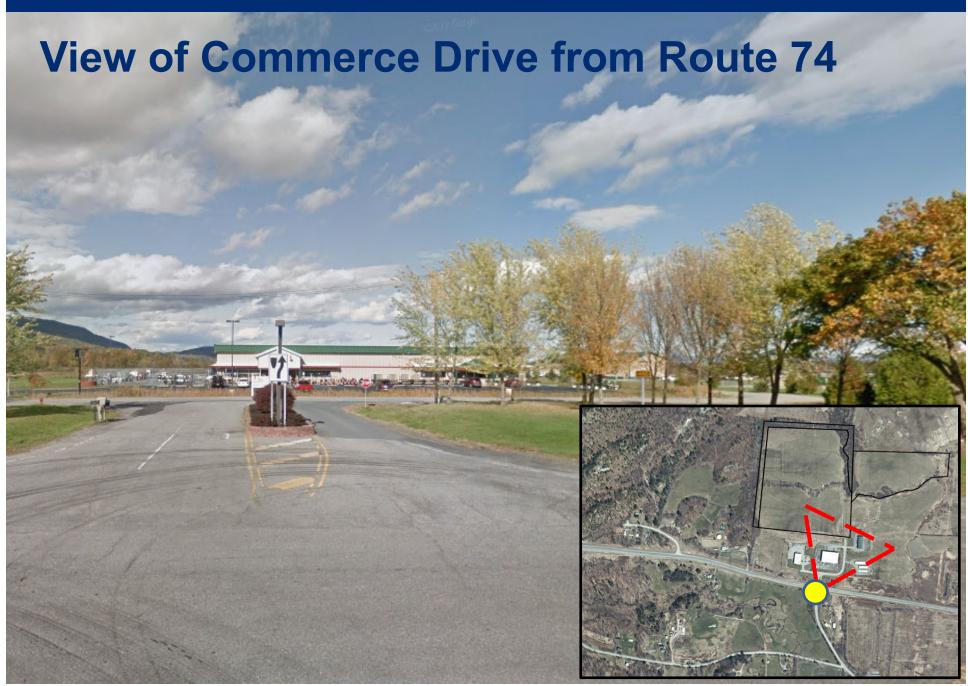

- Major public utility use
    - Involves wetlands
- Regulated Wetland Activity 9 NYCRR Part 578
  - Excavation and deposit of fill in a wetland



April 15, 2021

#### **Conclusions of Law**

- Development authorized:
  - Consistent with the land use and development plan
  - Compatible with character description and purposes policies, and objectives of each land use area
  - Consistent with overall intensity guidelines
  - Complies with shoreline restrictions
  - No undue adverse impact on resources of the Park
  - Secures natural benefits of wetlands
  - Results in minimal degradation / destruction of the wetland or its associated values



# **Project Location**





# Project Location

Town of Ticonderoga Essex County









# **Existing Conditions**



### **2017 Aerial Photo**







### **Wetlands Map**







# **View from the Northwestern Solar Array Field**



# **Proposed Project**





| AND STO                            | IMENT CONTRO |  |
|------------------------------------|--------------|--|
| MANAGEME                           | ENT LEGEND   |  |
| ITEM                               | SYMBOL       |  |
| SILT FENCE                         |              |  |
| LIMITS OF DISTURBANCE              |              |  |
| EXISTING CULVERT                   |              |  |
| PROPOSED CULVERT                   |              |  |
| STABLIZED CONSTRUCTION<br>ENTRANCE |              |  |
| VEGETATED FILTER STRIP             |              |  |



NOTES

1. NOT TO SOULE

2. THE CONTRACTOR SHULL PLACE EROSION CONTROL
PRACTORS, ENOWATE FOR THE ROAD AND IMMEDIAT