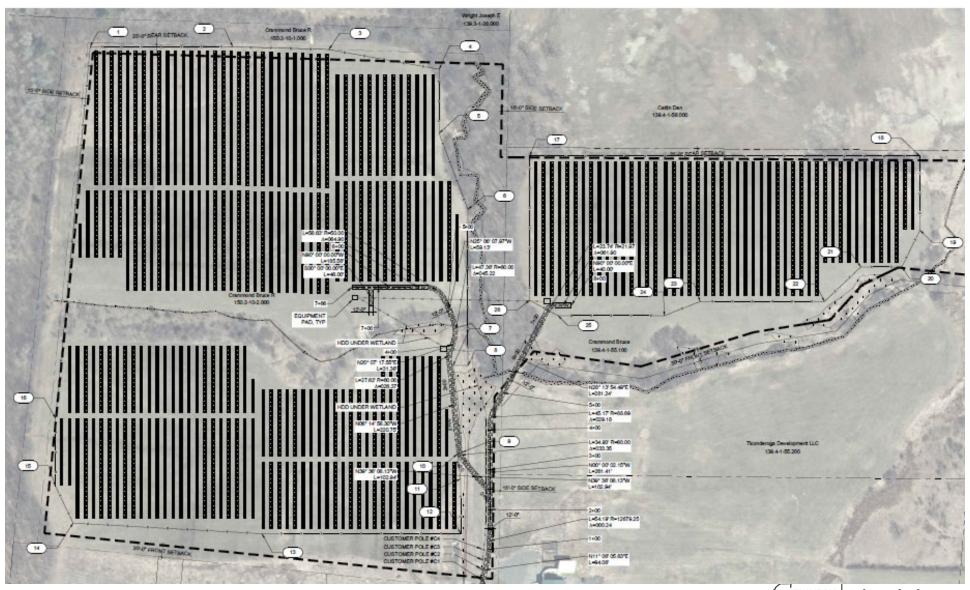

# **Proposed Project**

| AND STO                            | IMENT CONTRO |  |
|------------------------------------|--------------|--|
| MANAGEME                           | ENT LEGEND   |  |
| ITEM                               | SYMBOL       |  |
| SILT FENCE                         |              |  |
| LIMITS OF DISTURBANCE              |              |  |
| EXISTING CULVERT                   |              |  |
| PROPOSED CULVERT                   |              |  |
| STABLIZED CONSTRUCTION<br>ENTRANCE |              |  |
| VEGETATED FILTER STRIP             |              |  |

NOTES

1. NOT TO SOULE

2. THE CONTRACTOR SHULL PLACE EROSION CONTROL
PRACTORS, ENOWATE FOR THE ROAD AND IMMEDIATELY
PLACE ROAD SECTION HOLLIDING ALL SOIL STAINLEATION
BOYS SERVINGTIS.

NEW YORK STATE OF OPPORTUNITY. Adirondack Park Agency

## **Project Components Models**

Adirondack Park Agency **April 15, 2021** 23