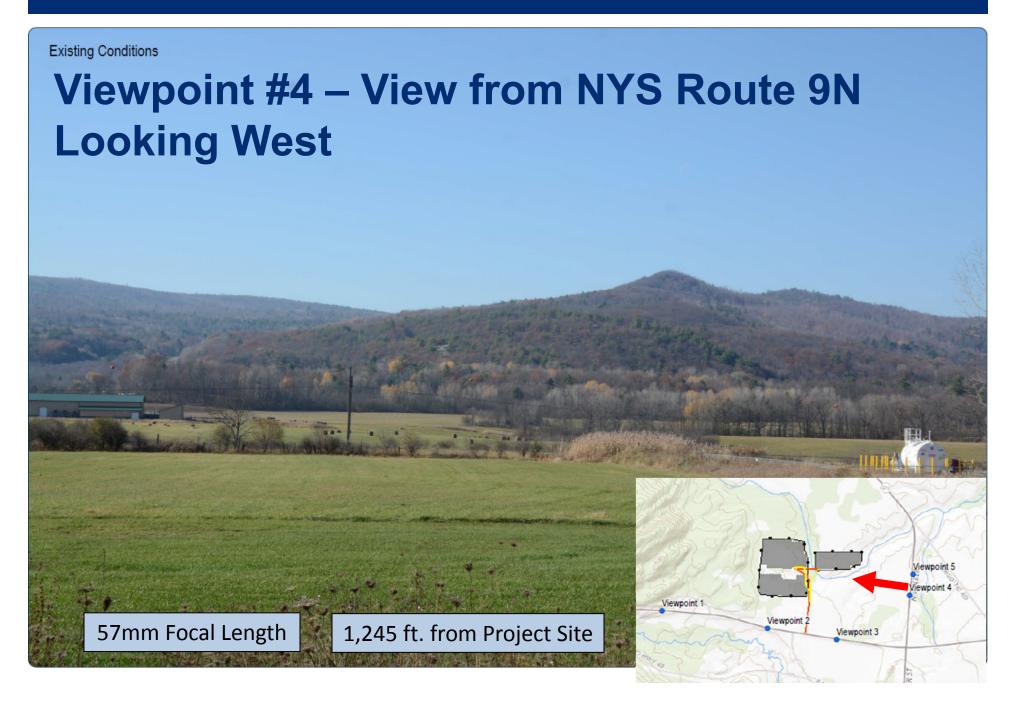

m         Sugar Maple         1.5" Cel.           4         Annalandher artonea         Downy Serviceberry         1.5" Cel.           9         Pixua strobus         White Pixe         6" Hr.           GTY         BOTANICAL NAME         COMMON NAME         50E           3         Comus anonum         Silly Dopesod         3" Hr.           21         Cerus serizae         Red Telg Dopesod         2" Hr. |

SEED MX SUITABLE FOR SHEEP GRAZING AND CONTAINING NATIVE SPECIES BENEFICIAL TO POLLINATORS



SEED MIX SUITABLE FOR SHEEP GRAZING AND CONTAINING NATIVE SPECIES BENEFICIAL TO POLLINATORS

**ENLARGEMENT AREA 3** (3)

PLANT SCHEDULE AREA 3





SEED MIX SUITABLE FOR SHEEP GRAZING AND CONTAINING NATIVE SPECIES BENEFICIAL TO POLLINATORS





# **Visual Analysis**









































## Public Comment and Review by Others



#### **Public Comment**

- Public Notice
  - Mailed to adjoining landowners, town, county, LGRB
  - Posted to NYS APA website
  - NYS DEC's Environmental Notice Bulletin
- One Comment Letter
  - March 2021 letter from Adirondack Council



#### **Review by Others**

- Town of Ticonderoga
  - Permits required; application submitted
- NYS OPRHP
  - No historic properties impacted by this project
- NYS DEC
  - Letter stating no impact to bird habitat
  - Stormwater Pollution Prevention Plan



# Staff Recommendation: Approve with Conditions



#### **Conclusions of Law**

- Development authorized:
  - ✓ Consistent with land use and development plan
  - ✓ Compatible with character description and purposes policies, and objectives of each la