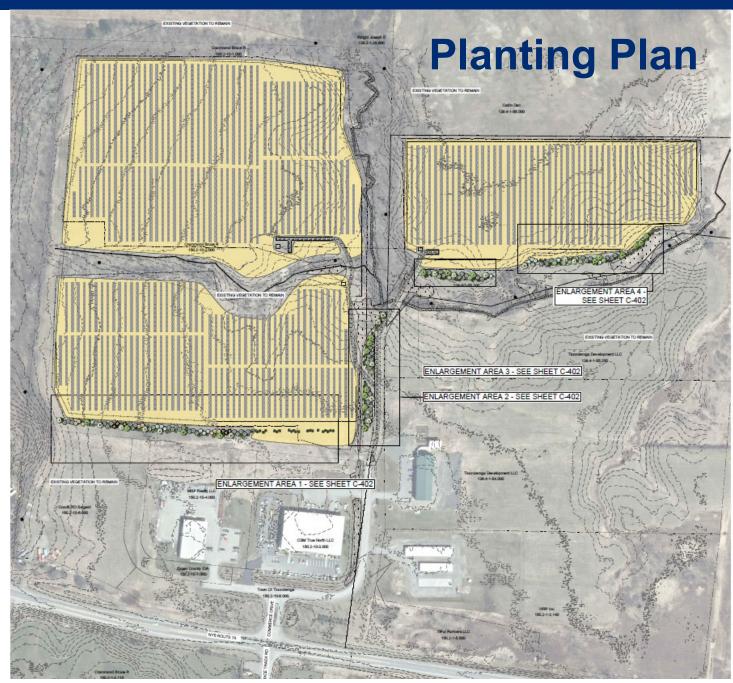

**ENLARGEMENT AREA 1** 

SEED MX SUITABLE FOR SHEEP GRAZING AND CONTAINING NATIVE SPECIES BENEFICIAL TO POLLINATORS

SEED MIX SUITABLE FOR SHEEP GRAZING AND CONTAINING NATIVE SPECIES BENEFICIAL TO POLLINATORS

**ENLARGEMENT AREA 3** (3)