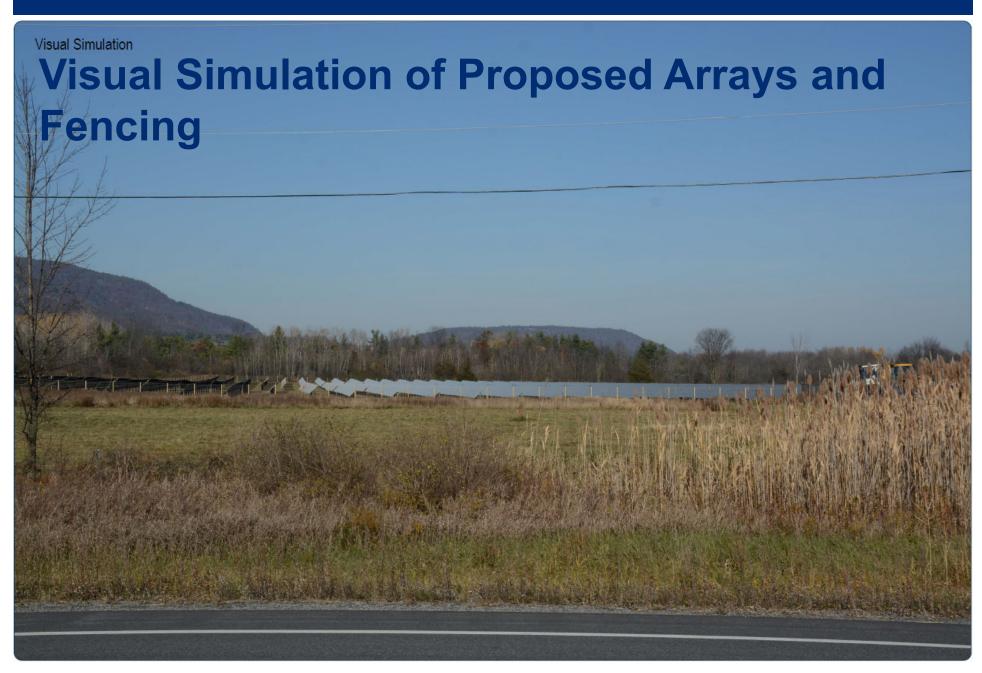

Acer raceharum         Sugar Maple         1.5" Cel.           4         Annalandher artonea         Downy Serviceberry         1.5" Cel.           9         Pixua strobus         White Pixe         6" Hr.           GTY         BOTANICAL NAME         COMMON NAME         50E           3         Comus anonum         Silly Dopesod         3" Hr.           21         Cerus serizae         Red Telg Dopesod         2" Hr. |

SEED MX SUITABLE FOR SHEEP GRAZING AND CONTAINING NATIVE SPECIES BENEFICIAL TO POLLINATORS



SEED MIX SUITABLE FOR SHEEP GRAZING AND CONTAINING NATIVE SPECIES BENEFICIAL TO POLLINATORS

**ENLARGEMENT AREA 3** (3)

PLANT SCHEDULE AREA 3





SEED MIX SUITABLE FOR SHEEP GRAZING AND CONTAINING NATIVE SPECIES BENEFICIAL TO POLLINATORS





# **Visual Analysis**









































## Public Comment and Review by Others



#### **Public Comment**

- Public Notice
  - Mailed to adjoining landowners, town, county, LGRB
  - Posted to NYS APA website
  - NYS DEC's Environmental Notice Bulletin
- One Comment Letter
  - March 2021 letter from Adirondack Council



#### **Review by Others**

- Town of Ticonderoga
  - Permits required; application submitted
- NYS OPRHP
  - No historic properties impacted by this project
- NYS DEC
  - Letter stating no impact to bird habitat
  - Stormwater Pollution Prevention Plan



# Staff Recommendation: Approve with Conditions



#### **Conclusions of Law**

- Development authorized:
  - ✓ Consistent with land use and development plan
  - ✓ Compatible with character description and purposes policies, and o