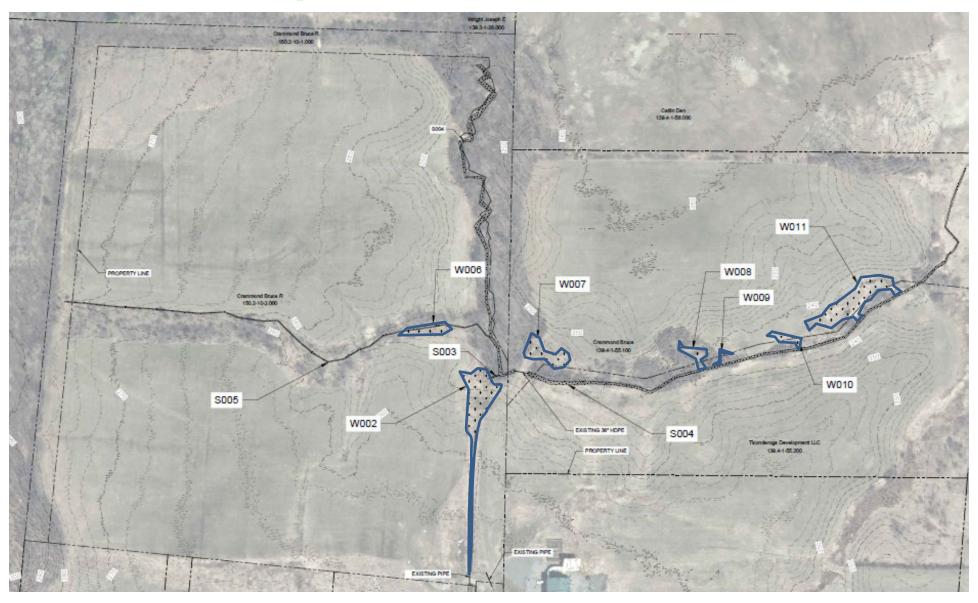

e
    - Involves wetlands
- Regulated Wetland Activity 9 NYCRR Part 578
  - Excavation and deposit of fill in a wetland



April 15, 2021

#### **Conclusions of Law**

- Development authorized:
  - Consistent with the land use and development plan
  - Compatible with character description and purposes policies, and objectives of each land use area
  - Consistent with overall intensity guidelines
  - Complies with shoreline restrictions
  - No undue adverse impact on resources of the Park
  - Secures natural benefits of wetlands
  - Results in minimal degradation / destruction of the wetland or its associated values



# **Project Location**





# Project Location

Town of Ticonderoga Essex County









# **Existing Conditions**



### **2017 Aerial Photo**







### **Wetlands Map**







# **View from the Northwestern Solar Array Field**



# **Proposed Project**





| AND STO                            | IMENT CONTRO |  |
|------------------------------------|--------------|--|
| MANAGEME                           | ENT LEGEND   |  |
| ITEM                               | SYMBOL       |  |
| SILT FENCE                         |              |  |
| LIMITS OF DISTURBANCE              |              |  |
| EXISTING CULVERT                   |              |  |
| PROPOSED CULVERT                   |              |  |
| STABLIZED CONSTRUCTION<br>ENTRANCE |              |  |
| VEGETATED FILTER STRIP             |              |  |



NOTES

1. NOT TO SOULE

2. THE CONTRACTOR SHULL PLACE EROSION CONTROL
PRACTORS, ENOWATE FOR THE ROAD AND IMMEDIATELY
PLACE ROAD SECTION HOL