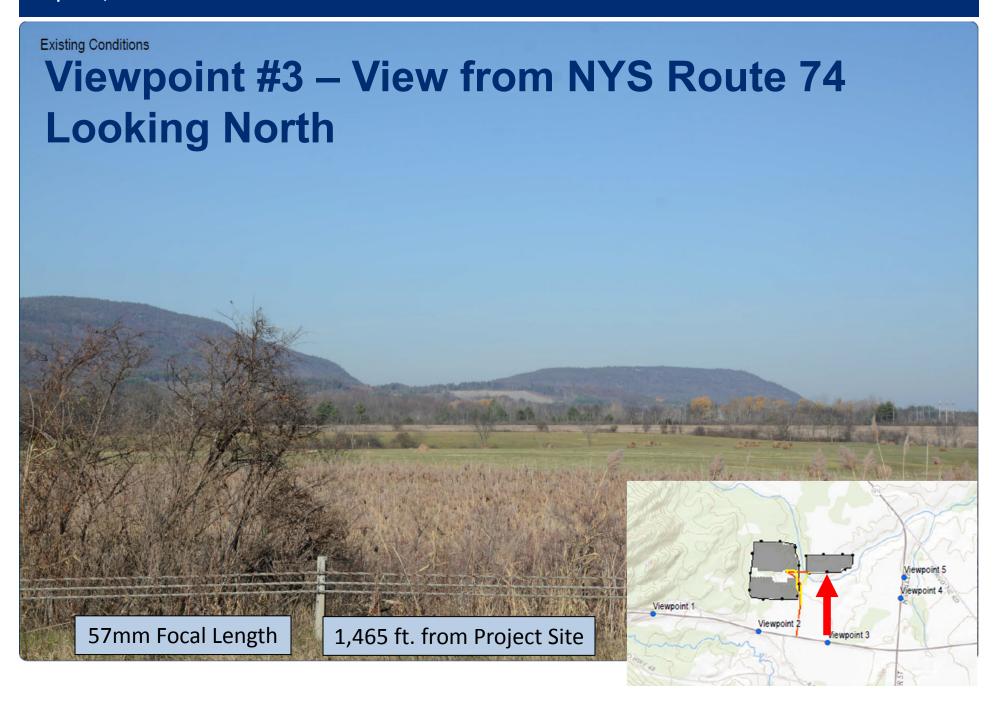

cer raceharum         Sugar Maple         1.5" Cel.           4         Annalandher artonea         Downy Serviceberry         1.5" Cel.           9         Pixua strobus         White Pixe         6" Hr.           GTY         BOTANICAL NAME         COMMON NAME         50E           3         Comus anonum         Silly Dopesod         3" Hr.           21         Cerus serizae         Red Telg Dopesod         2" Hr. |

SEED MX SUITABLE FOR SHEEP GRAZING AND CONTAINING NATIVE SPECIES BENEFICIAL TO POLLINATORS



SEED MIX SUITABLE FOR SHEEP GRAZING AND CONTAINING NATIVE SPECIES BENEFICIAL TO POLLINATORS

**ENLARGEMENT AREA 3** (3)

PLANT SCHEDULE AREA 3





SEED MIX SUITABLE FOR SHEEP GRAZING AND CONTAINING NATIVE SPECIES BENEFICIAL TO POLLINATORS





# **Visual Analysis**









































## Public Comment and Review by Others



#### **Public Comment**

- Public Notice
  - Mailed to adjoining landowners, town, county, LGRB
  - Posted to NYS APA website
  - NYS DEC's Environmental Notice Bulletin
- One Comment Letter
  - March 2021 letter from Adirondack Council



#### **Review by Others**

- Town of Ticonderoga
  - Permits required; application submitted
- NYS OPRHP
  - No historic properties impacted by this project
- NYS DEC
  - Letter stating no impact to bird habitat
  - Stormwater Pollution Prevention Plan



# Staff Recommendation: Approve with Conditions



#### **Conclusions of Law**

- Development authorized:
  - ✓ Consistent with land use and development plan
  - ✓ Compatible with character description and purposes policies, and objective