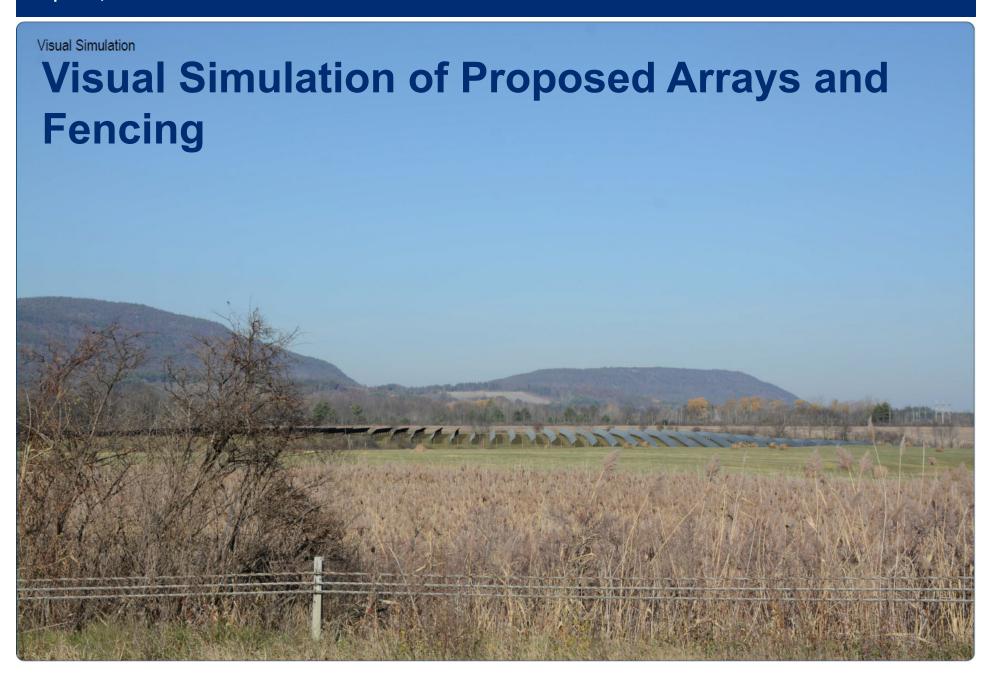

r raceharum         Sugar Maple         1.5" Cel.           4         Annalandher artonea         Downy Serviceberry         1.5" Cel.           9         Pixua strobus         White Pixe         6" Hr.           GTY         BOTANICAL NAME         COMMON NAME         50E           3         Comus anonum         Silly Dopesod         3" Hr.           21         Cerus serizae         Red Telg Dopesod         2" Hr. |

SEED MX SUITABLE FOR SHEEP GRAZING AND CONTAINING NATIVE SPECIES BENEFICIAL TO POLLINATORS



SEED MIX SUITABLE FOR SHEEP GRAZING AND CONTAINING NATIVE SPECIES BENEFICIAL TO POLLINATORS

**ENLARGEMENT AREA 3** (3)

PLANT SCHEDULE AREA 3





SEED MIX SUITABLE FOR SHEEP GRAZING AND CONTAINING NATIVE SPECIES BENEFICIAL TO POLLINATORS





# **Visual Analysis**









































## Public Comment and Review by Others



#### **Public Comment**

- Public Notice
  - Mailed to adjoining landowners, town, county, LGRB
  - Posted to NYS APA website
  - NYS DEC's Environmental Notice Bulletin
- One Comment Letter
  - March 2021 letter from Adirondack Council



#### **Review by Others**

- Town of Ticonderoga
  - Permits required; application submitted
- NYS OPRHP
  - No historic properties impacted by this project
- NYS DEC
  - Letter stating no impact to bird habitat
  - Stormwater Pollution Prevention Plan



# Staff Recommendation: Approve with Conditions



#### **Conclusions of Law**

- Development authorized:
  - ✓ Consistent with land use and development plan
  - ✓ Compatible with character description and purposes policies, and objectives