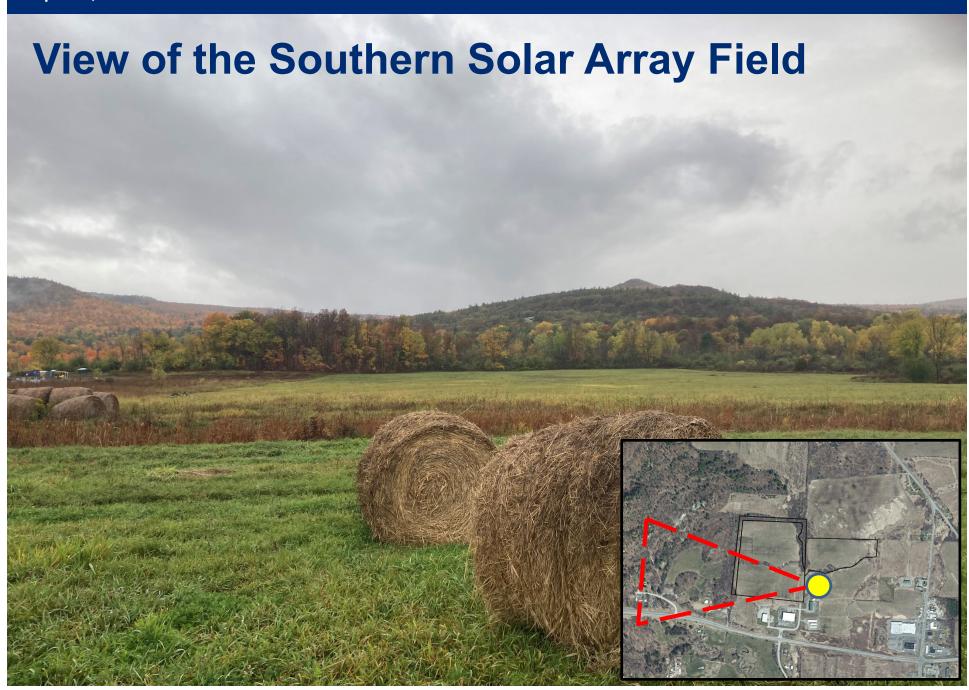

- Involves wetlands
- Regulated Wetland Activity 9 NYCRR Part 578
  - Excavation and deposit of fill in a wetland



April 15, 2021

#### **Conclusions of Law**

- Development authorized:
  - Consistent with the land use and development plan
  - Compatible with character description and purposes policies, and objectives of each land use area
  - Consistent with overall intensity guidelines
  - Complies with shoreline restrictions
  - No undue adverse impact on resources of the Park
  - Secures natural benefits of wetlands
  - Results in minimal degradation / destruction of the wetland or its associated values



# **Project Location**





# Project Location

Town of Ticonderoga Essex County









# **Existing Conditions**



### **2017 Aerial Photo**







### **Wetlands Map**







# **View from the Northwestern Solar Array Field**



# **Proposed Project**





| AND STO                            | IMENT CONTRO |  |
|------------------------------------|--------------|--|
| MANAGEME                           | ENT LEGEND   |  |
| ITEM                               | SYMBOL       |  |
| SILT FENCE                         |              |  |
| LIMITS OF DISTURBANCE              |              |  |
| EXISTING CULVERT                   |              |  |
| PROPOSED CULVERT                   |              |  |
| STABLIZED CONSTRUCTION<br>ENTRANCE |              |  |
| VEGETATED FILTER STRIP             |              |  |



NOTES

1. NOT TO SOULE

2. THE CONTRACTOR SHULL PLACE EROSION CONTROL
PRACTORS, ENOWATE FOR THE ROAD AND IMMEDIATELY
PLACE ROAD SECTION HOLLI