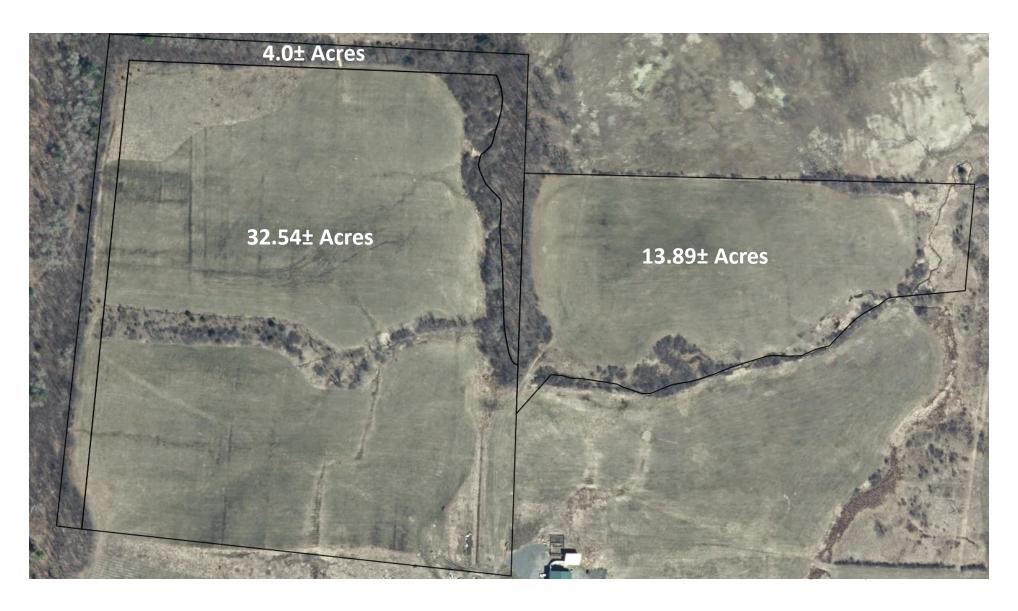

- Major public utility use
    - Involves wetlands
- Regulated Wetland Activity 9 NYCRR Part 578
  - Excavation and deposit of fill in a wetland



April 15, 2021

#### **Conclusions of Law**

- Development authorized:
  - Consistent with the land use and development plan
  - Compatible with character description and purposes policies, and objectives of each land use area
  - Consistent with overall intensity guidelines
  - Complies with shoreline restrictions
  - No undue adverse impact on resources of the Park
  - Secures natural benefits of wetlands
  - Results in minimal degradation / destruction of the wetland or its associated values



# **Project Location**





# Project Location

Town of Ticonderoga Essex County









# **Existing Conditions**



### **2017 Aerial Photo**







### **Wetlands Map**







# **View from the Northwestern Solar Array Field**



# **Proposed Project**





| AND STO                            | IMENT CONTRO |  |
|------------------------------------|--------------|--|
| MANAGEME                           | ENT LEGEND   |  |
| ITEM                               | SYMBOL       |  |
| SILT FENCE                         |              |  |
| LIMITS OF DISTURBANCE              |              |  |
| EXISTING CULVERT                   |              |  |
| PROPOSED CULVERT                   |              |  |
| STABLIZED CONSTRUCTION<br>ENTRANCE |              |  |
| VEGETATED FILTER STRIP             |              |  |



NOTES

1. NOT TO SOULE

2. THE CONTRACTOR SHULL PLACE EROSION CONTROL
PRACTORS, ENOWATE FOR THE ROAD AND IMMEDI