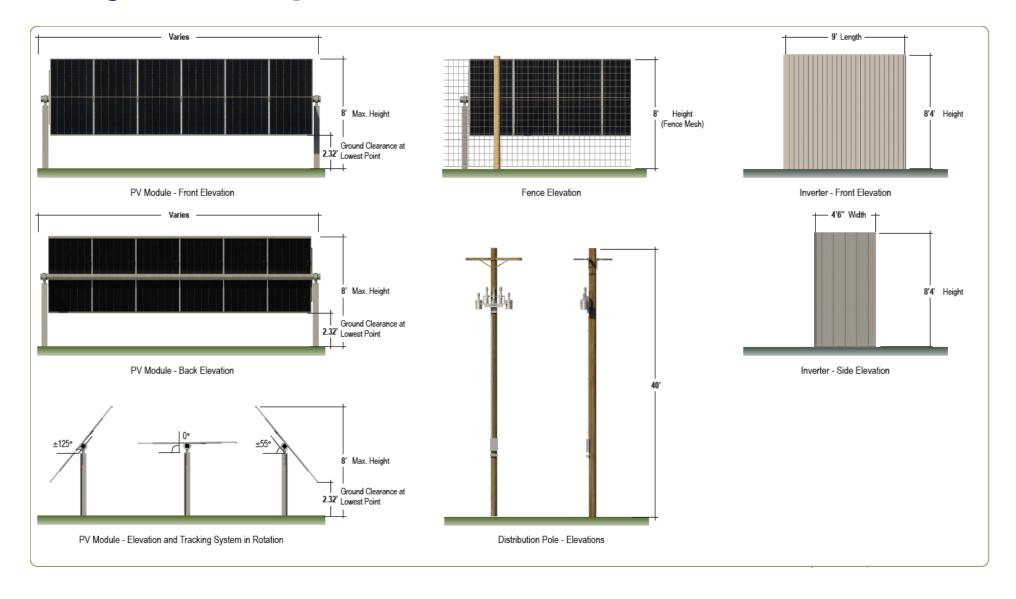

|------------------------------------|--------------|--|
| MANAGEME                           | ENT LEGEND   |  |
| ITEM                               | SYMBOL       |  |
| SILT FENCE                         |              |  |
| LIMITS OF DISTURBANCE              |              |  |
| EXISTING CULVERT                   |              |  |
| PROPOSED CULVERT                   |              |  |
| STABLIZED CONSTRUCTION<br>ENTRANCE |              |  |
| VEGETATED FILTER STRIP             |              |  |



NOTES

1. NOT TO SOULE

2. THE CONTRACTOR SHULL PLACE EROSION CONTROL
PRACTORS, ENOWATE FOR THE ROAD AND IMMEDIATELY
PLACE ROAD SECTION HOLLIDING ALL SOIL STAINLEATION
BOYS SERVINGTIS.









NEW YORK STATE OF OPPORTUNITY. Adirondack Park Agency

## **Project Components Models**





Adirondack Park Agency **April 15, 2021** 23



#### PLANT SCHEDULE

| TREES      | QTY | BOTANICAL NAME | COMMON NAME      | SZE       | CONDITION |
|------------|-----|----------------|------------------|-----------|-----------|
| <b>3</b>   | 4   | Aper rubrum    | Red Maple        | 1.5° Cal. | 040       |
| <b>3</b>   | 6   | Acer seccherum | Sugar Maple      | 1.5° Cal. | DAD       |
|            | 7   | Pices glauce   | White Spruce     | G HE.     | 848       |
| <b>()</b>  | 9   | Plose rubens   | Red Spruce       | O'HE.     | DAD       |
| <b>(3)</b> | 6   | Phus resinoss  | Red Pine         | G Ht.     | DAD       |
|            | 24  | Phus strobus   | White Pine       | G Ht.     | DAD       |
| SHRUGS     | QTY | BOTANICAL NAME | COMMON NAME      | SZE       | CONDITION