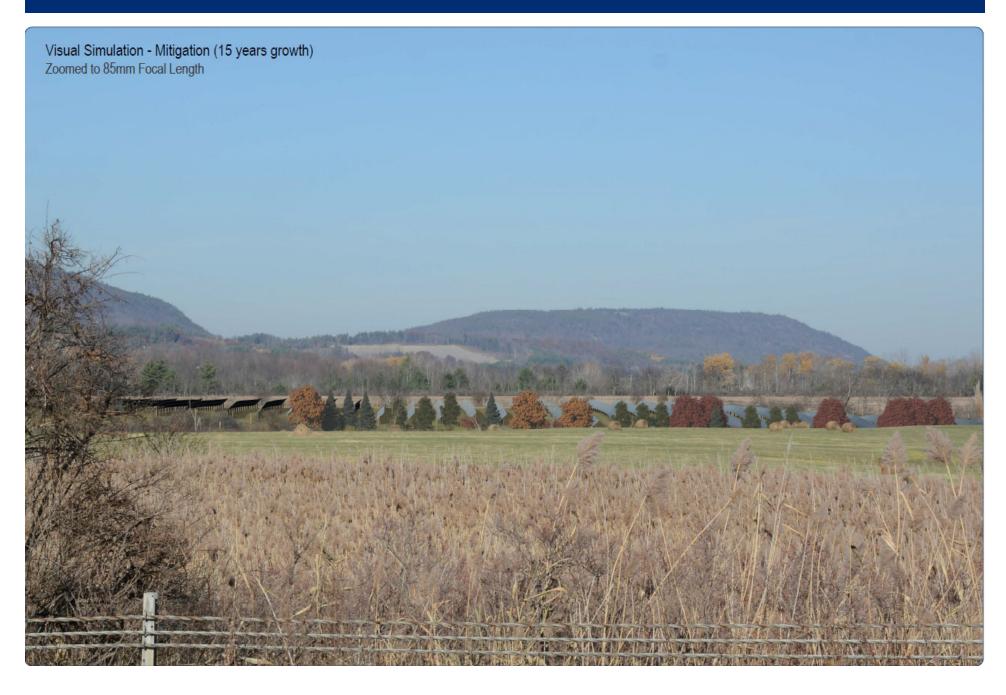

harum         Sugar Maple         1.5" Cel.           4         Annalandher artonea         Downy Serviceberry         1.5" Cel.           9         Pixua strobus         White Pixe         6" Hr.           GTY         BOTANICAL NAME         COMMON NAME         50E           3         Comus anonum         Silly Dopesod         3" Hr.           21         Cerus serizae         Red Telg Dopesod         2" Hr. |

SEED MX SUITABLE FOR SHEEP GRAZING AND CONTAINING NATIVE SPECIES BENEFICIAL TO POLLINATORS



SEED MIX SUITABLE FOR SHEEP GRAZING AND CONTAINING NATIVE SPECIES BENEFICIAL TO POLLINATORS

**ENLARGEMENT AREA 3** (3)

PLANT SCHEDULE AREA 3





SEED MIX SUITABLE FOR SHEEP GRAZING AND CONTAINING NATIVE SPECIES BENEFICIAL TO POLLINATORS





# **Visual Analysis**









































## Public Comment and Review by Others



#### **Public Comment**

- Public Notice
  - Mailed to adjoining landowners, town, county, LGRB
  - Posted to NYS APA website
  - NYS DEC's Environmental Notice Bulletin
- One Comment Letter
  - March 2021 letter from Adirondack Council



#### **Review by Others**

- Town of Ticonderoga
  - Permits required; application submitted
- NYS OPRHP
  - No historic properties impacted by this project
- NYS DEC
  - Letter stating no impact to bird habitat
  - Stormwater Pollution Prevention Plan



# Staff Recommendation: Approve with Conditions



#### **Conclusions of Law**

- Development authorized:
  - ✓ Consistent with land use and development plan
  - ✓ Compatible with character description and purposes policies, and objectives of eac