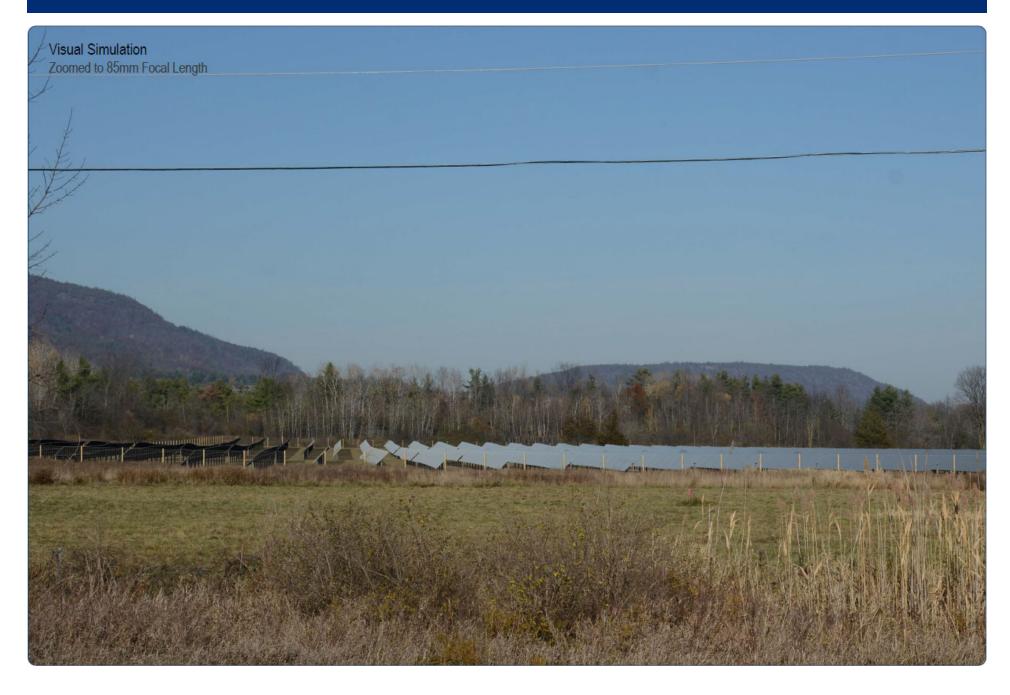

Acer raceharum         Sugar Maple         1.5" Cel.           4         Annalandher artonea         Downy Serviceberry         1.5" Cel.           9         Pixua strobus         White Pixe         6" Hr.           GTY         BOTANICAL NAME         COMMON NAME         50E           3         Comus anonum         Silly Dopesod         3" Hr.           21         Cerus serizae         Red Telg Dopesod         2" Hr. |

SEED MX SUITABLE FOR SHEEP GRAZING AND CONTAINING NATIVE SPECIES BENEFICIAL TO POLLINATORS



SEED MIX SUITABLE FOR SHEEP GRAZING AND CONTAINING NATIVE SPECIES BENEFICIAL TO POLLINATORS

**ENLARGEMENT AREA 3** (3)

PLANT SCHEDULE AREA 3





SEED MIX SUITABLE FOR SHEEP GRAZING AND CONTAINING NATIVE SPECIES BENEFICIAL TO POLLINATORS





# **Visual Analysis**









































## Public Comment and Review by Others



#### **Public Comment**

- Public Notice
  - Mailed to adjoining landowners, town, county, LGRB
  - Posted to NYS APA website
  - NYS DEC's Environmental Notice Bulletin
- One Comment Letter
  - March 2021 letter from Adirondack Council



#### **Review by Others**

- Town of Ticonderoga
  - Permits required; application submitted
- NYS OPRHP
  - No historic properties impacted by this project
- NYS DEC
  - Letter stating no impact to bird habitat
  - Stormwater Pollution Prevention Plan



# Staff Recommendation: Approve with Conditions



#### **Conclusions of Law**

- Development authorized:
  - ✓ Consistent with land use and development plan
  - ✓ Compatible with character description and purposes policies, and objec