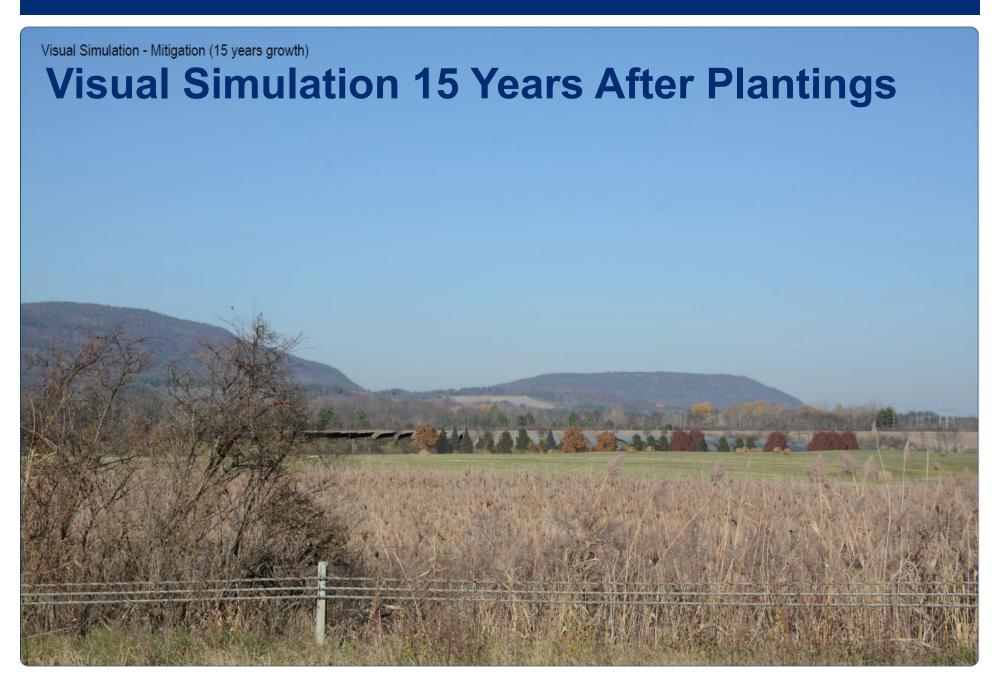

raceharum         Sugar Maple         1.5" Cel.           4         Annalandher artonea         Downy Serviceberry         1.5" Cel.           9         Pixua strobus         White Pixe         6" Hr.           GTY         BOTANICAL NAME         COMMON NAME         50E           3         Comus anonum         Silly Dopesod         3" Hr.           21         Cerus serizae         Red Telg Dopesod         2" Hr. |

SEED MX SUITABLE FOR SHEEP GRAZING AND CONTAINING NATIVE SPECIES BENEFICIAL TO POLLINATORS



SEED MIX SUITABLE FOR SHEEP GRAZING AND CONTAINING NATIVE SPECIES BENEFICIAL TO POLLINATORS

**ENLARGEMENT AREA 3** (3)

PLANT SCHEDULE AREA 3





SEED MIX SUITABLE FOR SHEEP GRAZING AND CONTAINING NATIVE SPECIES BENEFICIAL TO POLLINATORS





# **Visual Analysis**









































## Public Comment and Review by Others



#### **Public Comment**

- Public Notice
  - Mailed to adjoining landowners, town, county, LGRB
  - Posted to NYS APA website
  - NYS DEC's Environmental Notice Bulletin
- One Comment Letter
  - March 2021 letter from Adirondack Council



#### **Review by Others**

- Town of Ticonderoga
  - Permits required; application submitted
- NYS OPRHP
  - No historic properties impacted by this project
- NYS DEC
  - Letter stating no impact to bird habitat
  - Stormwater Pollution Prevention Plan



# Staff Recommendation: Approve with Conditions



#### **Conclusions of Law**

- Development authorized:
  - ✓ Consistent with land use and development plan
  - ✓ Compatible with character description and purposes policies, and objectives of