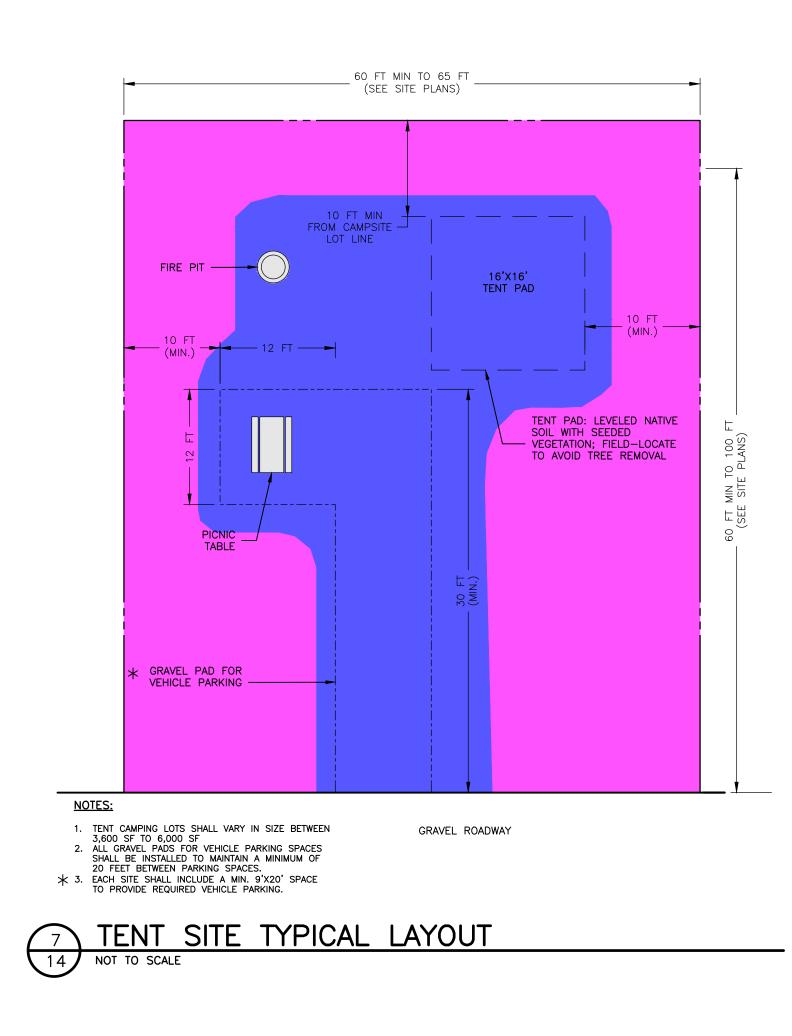

| DENOTES AREA OF 100% CLEARING<br>AREA = 28.6± ACRES                                                                             |
|---------------------------------------------------------------------------------------------------------------------------------|
| DENOTES AREA OF SELECTIVE CLEARING<br>(clearing only as needed – keep as much vegetation as possible)<br>AREA = $23.3\pm$ ACRES |
| DENOTES AREA TO REMAIN UNCLEARED<br>AREA = .30.1+ ACRES                                                                         |











## SITE PLAN LEGEND:



| DENOTES |             | F 100%<br>28.6± | CLEARING<br>ACRES                                   |
|---------|-------------|-----------------|-----------------------------------------------------|
|         | AS NEEDED - |                 | TIVE CLEARING<br>h vegetation as possible)<br>ACRES |

8 PRIMITIVE SITE TYPICAL LAYOUT