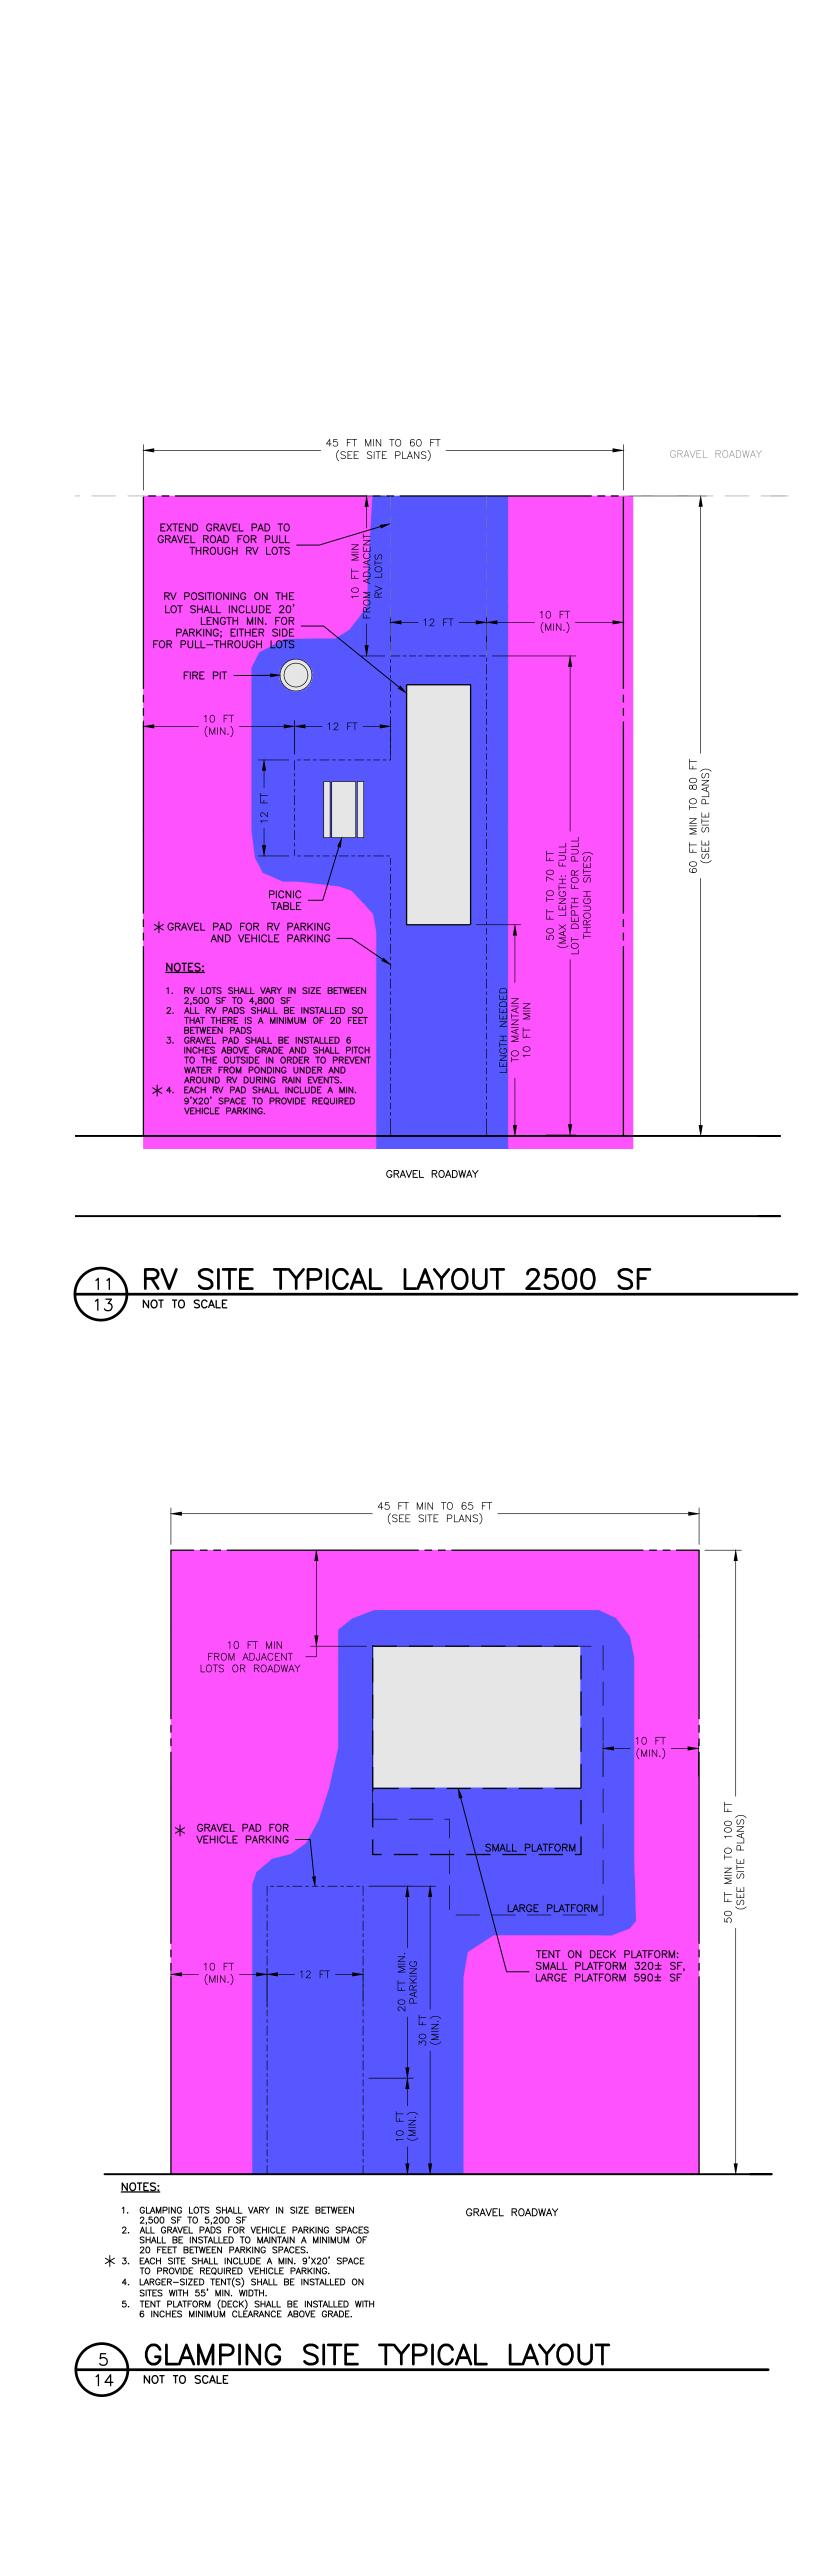

| DENOTES AREA OF 100% CLEARING<br>AREA = 28.6± ACRES                                                                             |
|---------------------------------------------------------------------------------------------------------------------------------|
| DENOTES AREA OF SELECTIVE CLEARING<br>(clearing only as needed – keep as much vegetation as possible)<br>AREA = $23.3\pm$ ACRES |
| DENOTES AREA TO REMAIN UNCLEARED<br>AREA = .30.1+ ACRES                                                                         |











## SITE PLAN LEGEND:



| DENOTES |             | F 100%<br>28.6± | CLEARING<br>ACRES                                   |
|---------|-------------|-----------------|-----------------------------------------------------|
|         | AS NEEDED - |                 | TIVE CLEARING<br>h vegetation as possible)<br>ACRES |

8 PRIMITIVE SITE TYPICAL LAYOUT