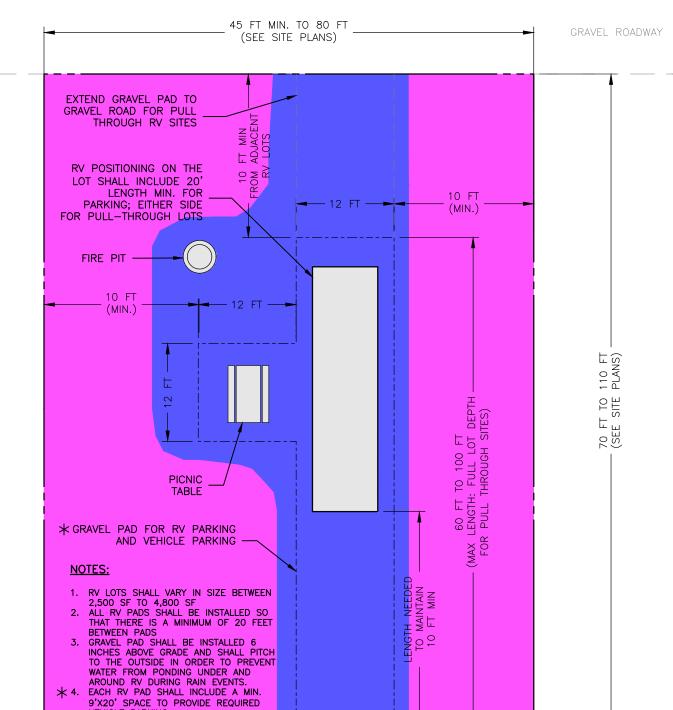

| DENOTES AREA OF 100% CLEARING<br>AREA = 28.6± ACRES                                                                             |
|---------------------------------------------------------------------------------------------------------------------------------|
| DENOTES AREA OF SELECTIVE CLEARING<br>(clearing only as needed – keep as much vegetation as possible)<br>AREA = $23.3\pm$ ACRES |
| DENOTES AREA TO REMAIN UNCLEARED<br>AREA = .30.1+ ACRES                                                                         |











## SITE PLAN LEGEND:



| DENOTES |             | F 100%<br>28.6± | CLEARING<br>ACRES                                   |
|---------|-------------|-----------------|-----------------------------------------------------|
|         | AS NEEDED - |                 | TIVE CLEARING<br>h vegetation as possible)<br>ACRES |

8 PRIMITIVE SITE TYPICAL LAYOUT