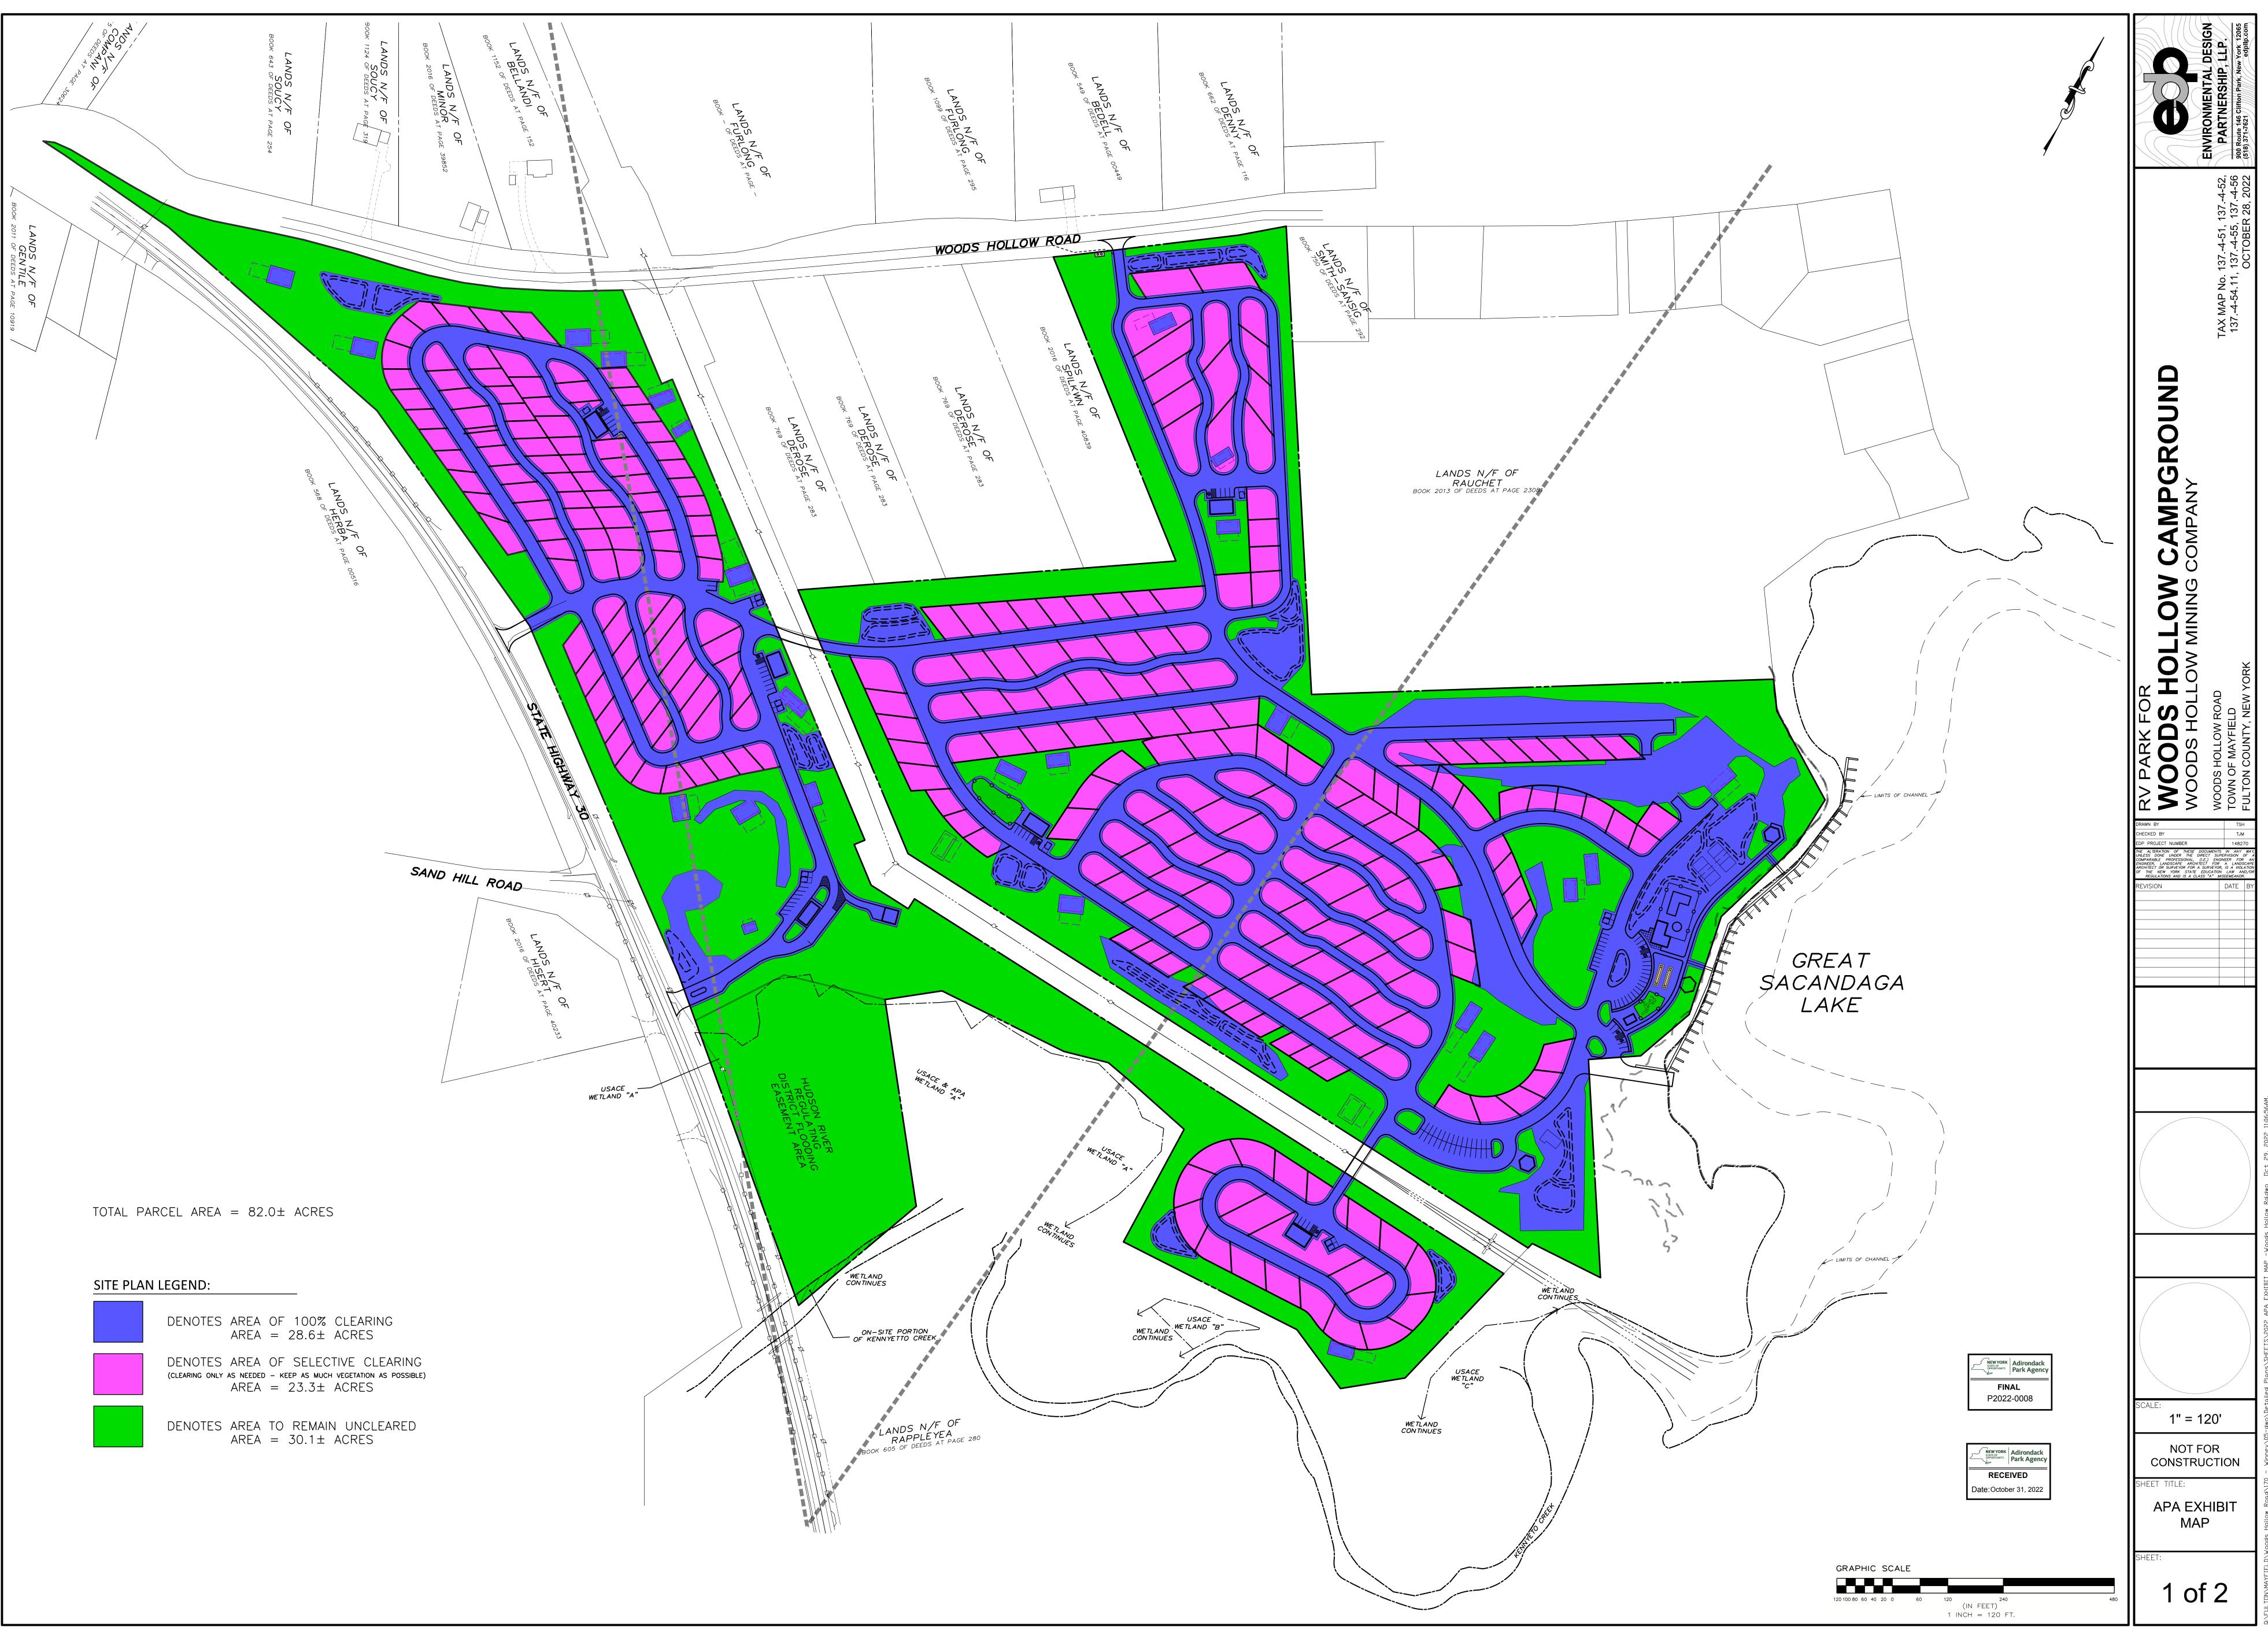

| DENOTES AREA OF 100% CLEARING<br>AREA = 28.6± ACRES                                                                             |
|---------------------------------------------------------------------------------------------------------------------------------|
| DENOTES AREA OF SELECTIVE CLEARING<br>(clearing only as needed – keep as much vegetation as possible)<br>AREA = $23.3\pm$ ACRES |
| DENOTES AREA TO REMAIN UNCLEARED<br>AREA = .30.1+ ACRES                                                                         |

## SITE PLAN LEGEND:

| DENOTES |             | F 100%<br>28.6± | CLEARING<br>ACRES                                   |
|---------|-------------|-----------------|-----------------------------------------------------|
|         | AS NEEDED - |                 | TIVE CLEARING<br>h vegetation as possible)<br>ACRES |