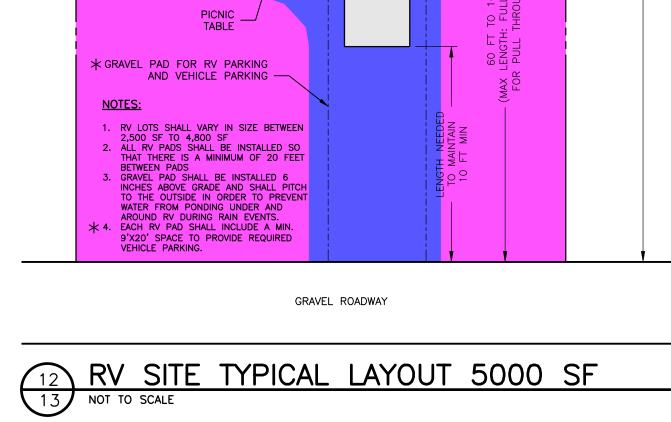

| DENOTES AREA OF 100% CLEARING<br>AREA = 28.6± ACRES                                                                             |
|---------------------------------------------------------------------------------------------------------------------------------|
| DENOTES AREA OF SELECTIVE CLEARING<br>(clearing only as needed – keep as much vegetation as possible)<br>AREA = $23.3\pm$ ACRES |
| DENOTES AREA TO REMAIN UNCLEARED<br>AREA = .30.1+ ACRES                                                                         |











## SITE PLAN LEGEND:



| DENOTES |             | F 100%<br>28.6± | CLEARING<br>ACRES                                   |
|---------|-------------|-----------------|-----------------------------------------------------|
|         | AS NEEDED - |                 | TIVE CLEARING<br>h vegetation as possible)<br>ACRES |

8 PRIMITIVE SITE TYPICAL LAYOUT