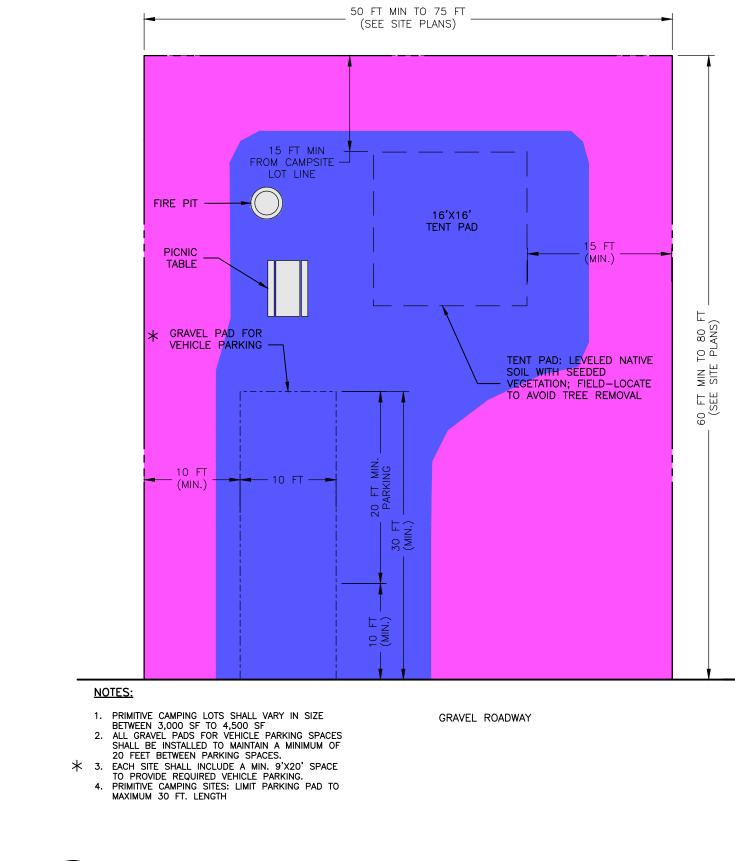

| DENOTES AREA OF 100% CLEARING<br>AREA = 28.6± ACRES                                                                             |
|---------------------------------------------------------------------------------------------------------------------------------|
| DENOTES AREA OF SELECTIVE CLEARING<br>(clearing only as needed – keep as much vegetation as possible)<br>AREA = $23.3\pm$ ACRES |
| DENOTES AREA TO REMAIN UNCLEARED<br>AREA = .30.1+ ACRES                                                                         |











## SITE PLAN LEGEND:



| DENOTES |             | F 100%<br>28.6± | CLEARING<br>ACRES                                   |
|---------|-------------|-----------------|-----------------------------------------------------|
|         | AS NEEDED - |                 | TIVE CLEARING<br>h vegetation as possible)<br>ACRES |

8 PRIMITIVE SITE TYPICAL LAYOUT