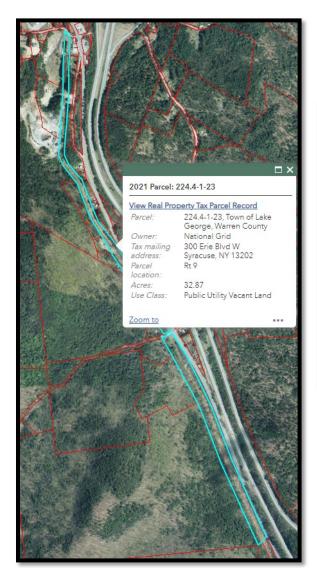

|
| Sand, Gravel or Topsoil<br>Extraction, Private    | SPR                                              | SPR                                                     | SPR                                                    | SPR                                   | SPR                                            | SPR                                                           | SPR                                      | SPR                                           | SPR                               | SPR                               |

PU Permitted Use

PAU Permitted Accessory Use

SPR Permitted by Site Plan Review



#### "General Commercial" - Defined Term & Use

Town Zoning Map



Land Use & Development Plan Map





#### "General Commercial" - Defined Term & Use



#### **Town Zoning Map**



#### Land Use & Dev Plan Map





## Incompatible B's - "ICB's"

| Summary of APA Jurisdiction                                        |                                                                                                                                                                                                                                                                                                                                  | Hamlet                            | Moderate                             | Low Intensity                          | Rural Use                          | Resource                       | Industrial Use            |  |  |  |
|--------------------------------------------------------------------|------------------