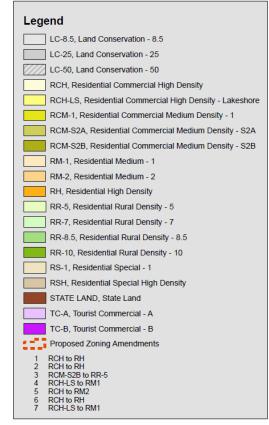

#### **Town of Lake George - Zoning Map Changes**

## **Town of Lake George - Zoning Map-District Changes**

**Town Zoning Map** 

Land Use and Development Plan Map