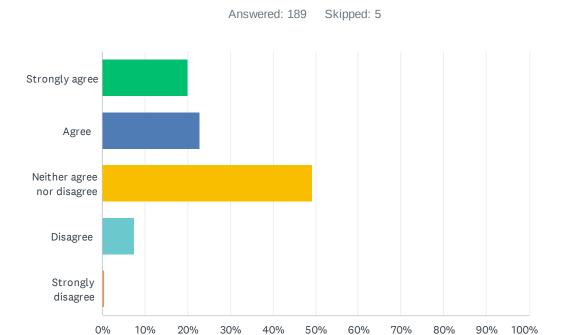

#### Q11 Reclassify area with pre-existing infrastructure to intensive use area

| ANSWER CHOICES             | RESPONSES |     |
|----------------------------|-----------|-----|
| Strongly agree             | 20.11%    | 38  |
| Agree                      | 22.75%    | 43  |
| Neither agree nor disagree | 49.21%    | 93  |
| Disagree                   | 7.41%     | 14  |
| Strongly disagree          | 0.53%     | 1   |
| TOTAL                      |           | 189 |