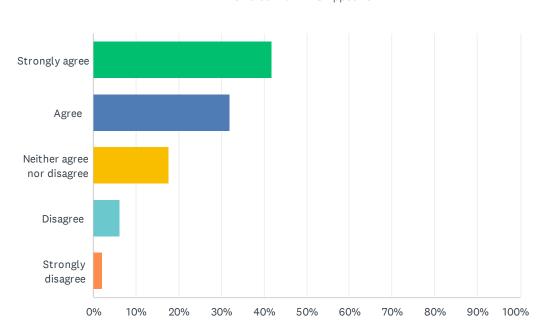

#### Q9 Rehabilitation of campground sewage system

| ANSWER CHOICES             | RESPONSES |     |
|----------------------------|-----------|-----|
| Strongly agree             | 40.31%    | 77  |
| Agree                      | 36.13%    | 69  |
| Neither agree nor disagree | 19.90%    | 38  |
| Disagree                   | 2.09%     | 4   |
| Strongly disagree          | 1.57%     | 3   |
| TOTAL                      |           | 191 |