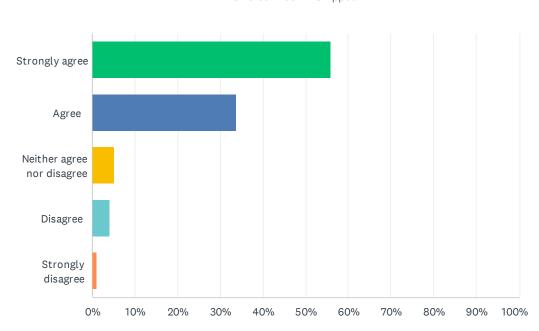

## Q14 Restoration of existing campsites

Answered: 193 Skipped: 1

| ANSWER CHOICES             | RESPONSES |     |
|----------------------------|-----------|-----|
| Strongly agree             | 55.96%    | 108 |
| Agree                      | 33.68%    | 65  |
| Neither agree nor disagree | 5.18%     | 10  |
| Disagree                   | 4.15%     | 8   |
| Strongly disagree          | 1.04%     | 2   |
| TOTAL                      |           | 193 |