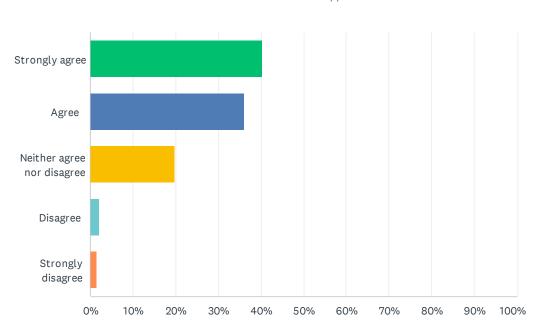

#### Q9 Rehabilitation of campground sewage system

| ANSWER CHOICES             | RESPONSES |     |
|----------------------------|-----------|-----|
| Strongly agree             | 40.31%    | 77  |
| Agree                      | 36.13%    | 69  |
| Neither agree nor disagree | 19.90%    | 38  |
| Disagree                   | 2.09%     | 4   |
| Strongly disagree          | 1.57%     | 3   |
| TOTAL                      |           | 191 |