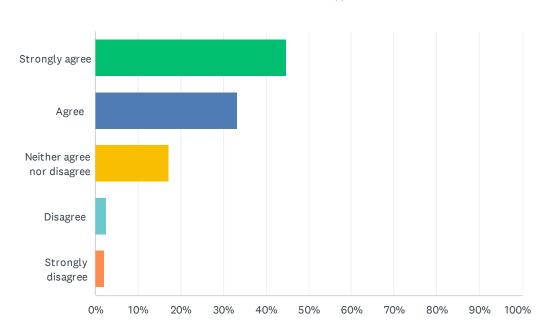

## Q8 Rehabilitation of water system

Answered: 192 Skipped: 2

| ANSWER CHOICES             | RESPONSES |     |
|----------------------------|-----------|-----|
| Strongly agree             | 44.79%    | 86  |
| Agree                      | 33.33%    | 64  |
| Neither agree nor disagree | 17.19%    | 33  |
| Disagree                   | 2.60%     | 5   |
| Strongly disagree          | 2.08%     | 4   |
| TOTAL                      |           | 192 |