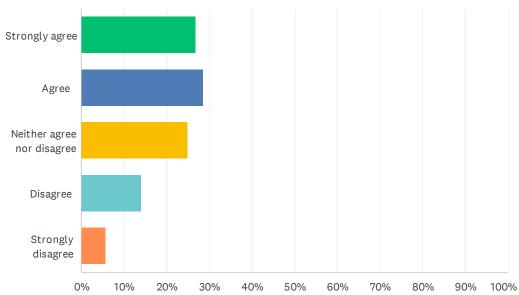

#### Q3 Replacement of day use area bathhouses with a pavilion

Answered: 193

Skipped: 1

| ANSWER CHOICES             | RESPONSES |     |
|----------------------------|-----------|-----|
| Strongly agree             | 26.94%    | 52  |
| Agree                      | 28.50%    | 55  |
| Neither agree nor disagree | 24.87%    | 48  |
| Disagree                   | 13.99%    | 27  |
| Strongly disagree          | 5.70%     | 11  |
| TOTAL                      |           | 193 |