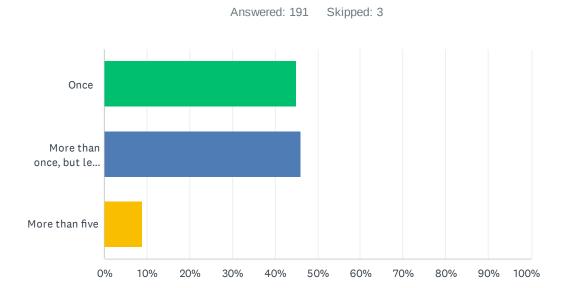

#### Q15 How many times do you visit this facility in a typical year?

| ANSWER CHOICES                     | RESPONSES |     |
|------------------------------------|-----------|-----|
| Once                               | 45.03%    | 86  |
| More than once, but less than five | 46.07%    | 88  |
| More than five                     | 8.90%     | 17  |
| TOTAL                              |           | 191 |