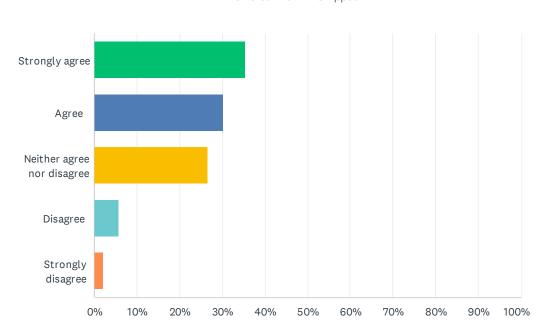

## Q7 Replacement of trailer dumping station

Answered: 192 Skipped: 2

| ANSWER CHOICES             | RESPONSES |     |
|----------------------------|-----------|-----|
| Strongly agree             | 35.42%    | 68  |
| Agree                      | 30.21%    | 58  |
| Neither agree nor disagree | 26.56%    | 51  |
| Disagree                   | 5.73%     | 11  |
| Strongly disagree          | 2.08%     | 4   |
| TOTAL                      |           | 192 |