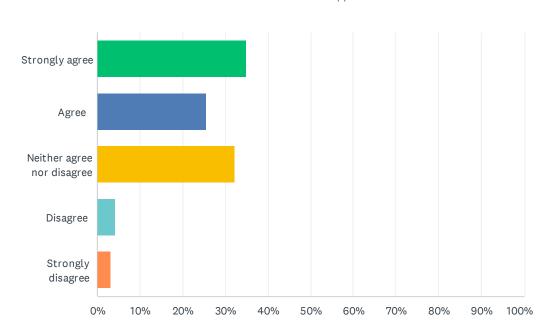

#### Q10 Replacement of overhead electric lines with underground system

| ANSWER CHOICES             | RESPONSES |     |
|----------------------------|-----------|-----|
| Strongly agree             | 34.90%    | 67  |
| Agree                      | 25.52%    | 49  |
| Neither agree nor disagree | 32.29%    | 62  |
| Disagree                   | 4.17%     | 8   |
| Strongly disagree          | 3.13%     | 6   |
| TOTAL                      |           | 192 |