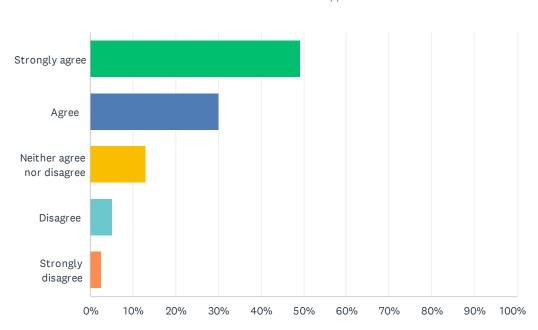

## Q5 Rehabilitation of campground roads

| ANSWER CHOICES             | RESPONSES |     |
|----------------------------|-----------|-----|
| Strongly agree             | 49.22%    | 95  |
| Agree                      | 30.05%    | 58  |
| Neither agree nor disagree | 12.95%    | 25  |
| Disagree                   | 5.18%     | 10  |
| Strongly disagree          | 2.59%     | 5   |
| TOTAL                      | 1         | L93 |