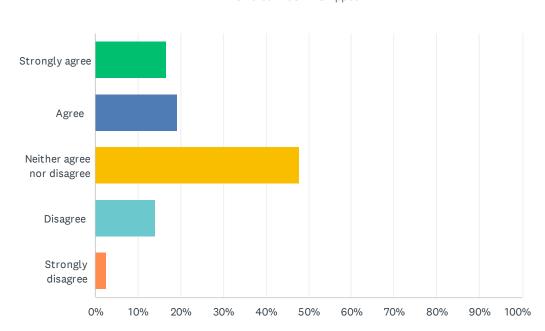

## Q4 Replacement of ticket booth

Answered: 193 Skipped: 1

| ANSWER CHOICES             | RESPONSES |   |
|----------------------------|-----------|---|
| Strongly agree             | 16.58%    | 2 |
| Agree                      | 19.17%    | 7 |
| Neither agree nor disagree | 47.67% 92 | 2 |
| Disagree                   | 13.99%    | 7 |
| Strongly disagree          | 2.59%     | 5 |
| TOTAL                      | 193       | 3 |