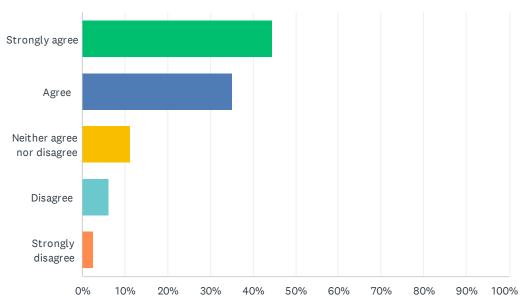

## Q8 Rehabilitation of water system

Answered: 192 Skipped: 2

| ANSWER CHOICES             | RESPONSES |     |
|----------------------------|-----------|-----|
| Strongly agree             | 44.79%    | 86  |
| Agree                      | 33.33%    | 64  |
| Neither agree nor disagree | 17.19%    | 33  |
| Disagree                   | 2.60%     | 5   |
| Strongly disagree          | 2.08%     | 4   |
| TOTAL                      |           | 192 |