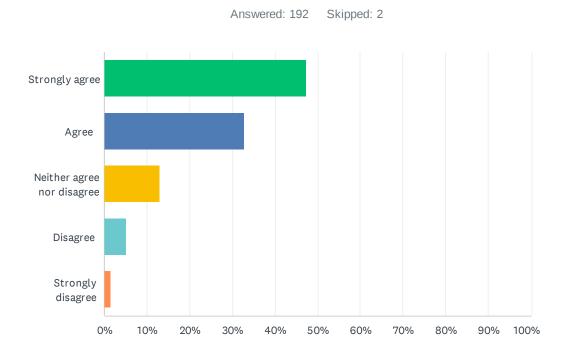

## Q2 Replacement of shower building and restroom #1 with a single shower building

| ANSWER CHOICES             | RESPONSES |     |
|----------------------------|-----------|-----|
| Strongly agree             | 47.40%    | 91  |
| Agree                      | 32.81%    | 63  |
| Neither agree nor disagree | 13.02%    | 25  |
| Disagree                   | 5.21%     | 10  |
| Strongly disagree          | 1.56%     | 3   |
| TOTAL                      | 1         | 192 |