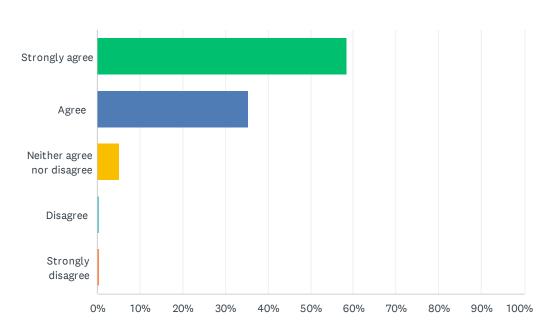

# Q1 Replacement of former vault toilet building and restroom #6 with shower buildings

| ANSWER CHOICES             | RESPONSES  |
|----------------------------|------------|
| Strongly agree             | 58.33% 112 |
| Agree                      | 35.42% 68  |
| Neither agree nor disagree | 5.21% 10   |
| Disagree                   | 0.52% 1    |
| Strongly disagree          | 0.52% 1    |
| TOTAL                      | 192        |