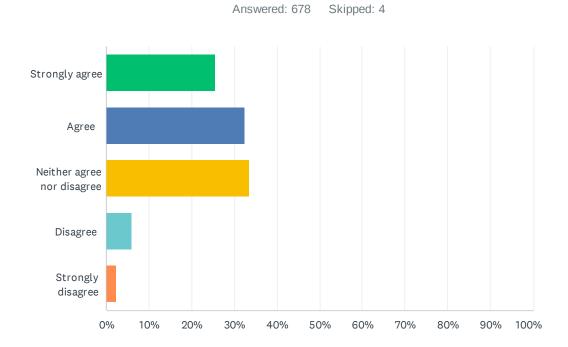

# Q7 Replacement of trailer dumping station

| ANSWER CHOICES             | RESPONSES |     |
|----------------------------|-----------|-----|
| Strongly agree             | 25.66%    | 174 |
| Agree                      | 32.45%    | 220 |
| Neither agree nor disagree | 33.48%    | 227 |
| Disagree                   | 6.05%     | 41  |
| Strongly disagree          | 2.36%     | 16  |
| TOTAL                      | (         | 678 |