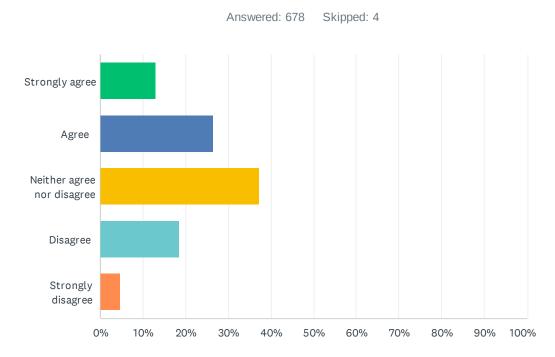

Q6 Construction of additional vehicle parking

| ANSWER CHOICES             | RESPONSES |     |
|----------------------------|-----------|-----|
| Strongly agree             | 12.98%    | 88  |
| Agree                      | 26.40%    | 179 |
| Neither agree nor disagree | 37.32%    | 253 |
| Disagree                   | 18.58%    | 126 |
| Strongly disagree          | 4.72%     | 32  |
| TOTAL                      |           | 678 |