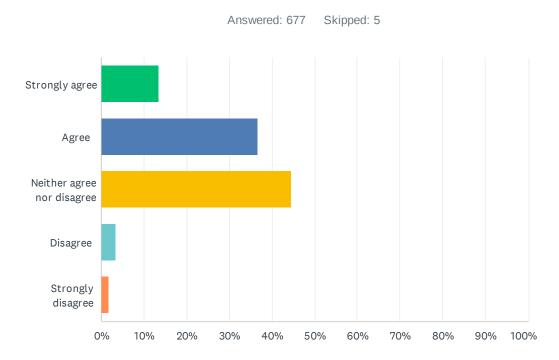

### Q3 Replacement of caretaker's cabin and assistant caretaker's cabin

| ANSWER CHOICES             | RESPONSES  |
|----------------------------|------------|
| Strongly agree             | 13.44% 91  |
| Agree                      | 36.78% 249 |
| Neither agree nor disagree | 44.61% 302 |
| Disagree                   | 3.40% 23   |
| Strongly disagree          | 1.77% 12   |
| TOTAL                      | 677        |