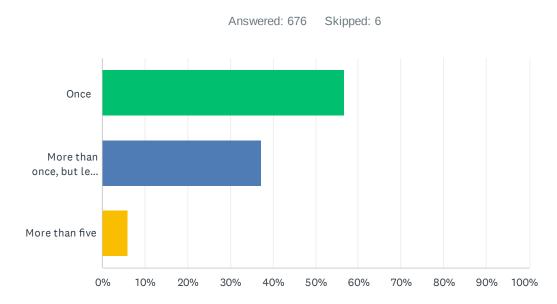

# Q18 How many times do you visit this facility in a typical year?

| ANSWER CHOICES                     | RESPONSES |     |
|------------------------------------|-----------|-----|
| Once                               | 56.66%    | 383 |
| More than once, but less than five | 37.28%    | 252 |
| More than five                     | 6.07%     | 41  |
| TOTAL                              |           | 676 |