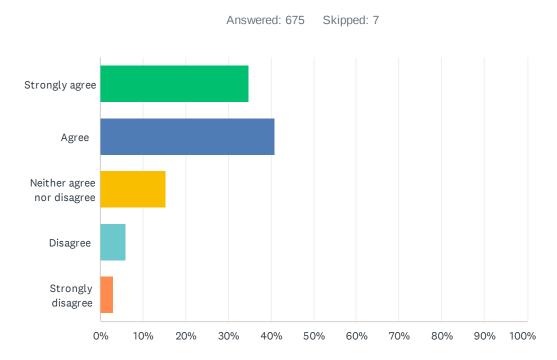

### Q13 Construction of trail bridge to connect to the Adirondack Rail Trail

| ANSWER CHOICES             | RESPONSES  |
|----------------------------|------------|
| Strongly agree             | 34.81% 235 |
| Agree                      | 40.89% 276 |
| Neither agree nor disagree | 15.26% 103 |
| Disagree                   | 6.07% 41   |
| Strongly disagree          | 2.96% 20   |
| TOTAL                      | 675        |