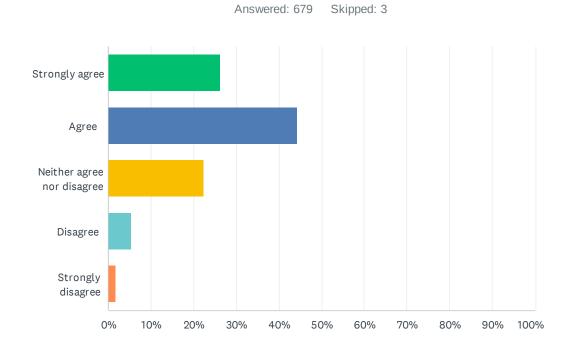

# Q16 Planting of trees and shrubs

| ANSWER CHOICES             | RESPONSES |     |
|----------------------------|-----------|-----|
| Strongly agree             | 26.22%    | 178 |
| Agree                      | 44.33%    | 301 |
| Neither agree nor disagree | 22.39%    | 152 |
| Disagree                   | 5.30%     | 36  |
| Strongly disagree          | 1.77%     | 12  |
| TOTAL                      | 6         | 679 |