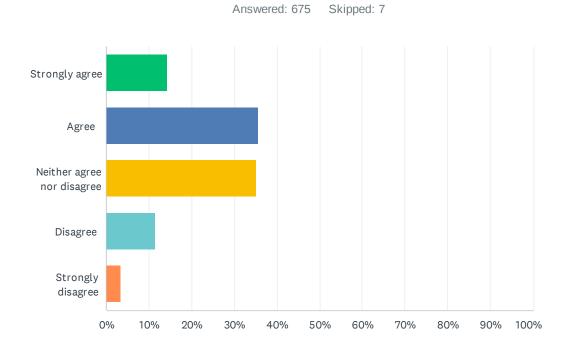

# Q5 Improvements at the boat launch

| ANSWER CHOICES             | RESPONSES |     |
|----------------------------|-----------|-----|
| Strongly agree             | 14.22%    | 96  |
| Agree                      | 35.70%    | 241 |
| Neither agree nor disagree | 35.26%    | 238 |
| Disagree                   | 11.41%    | 77  |
| Strongly disagree          | 3.41%     | 23  |
| TOTAL                      |           | 675 |