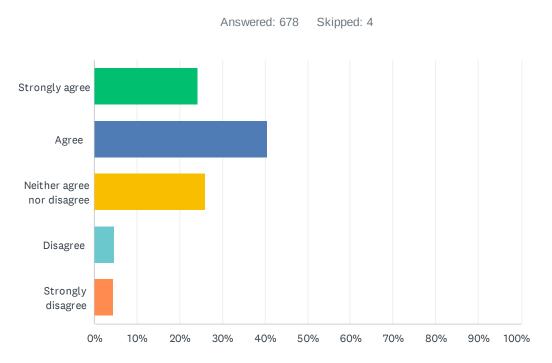

# Q10 Extension of internet connection from Fish Creek Pond campground to Rollins Pond (for administrative purposes)

| ANSWER CHOICES             | RESPONSES |     |
|----------------------------|-----------|-----|
| Strongly agree             | 24.34%    | 165 |
| Agree                      | 40.56%    | 275 |
| Neither agree nor disagree | 25.96%    | 176 |
| Disagree                   | 4.72%     | 32  |
| Strongly disagree          | 4.42%     | 30  |
| TOTAL                      |           | 678 |