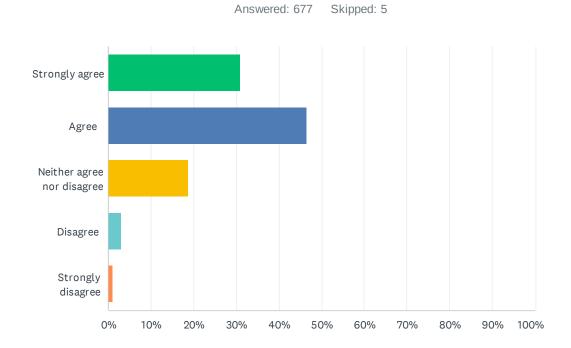

# Q8 Rehabilitation of water system

| ANSWER CHOICES             | RESPONSES |     |
|----------------------------|-----------|-----|
| Strongly agree             | 30.87%    | 209 |
| Agree                      | 46.38%    | 314 |
| Neither agree nor disagree | 18.76%    | 127 |
| Disagree                   | 2.95%     | 20  |
| Strongly disagree          | 1.03%     | 7   |
| TOTAL                      |           | 677 |