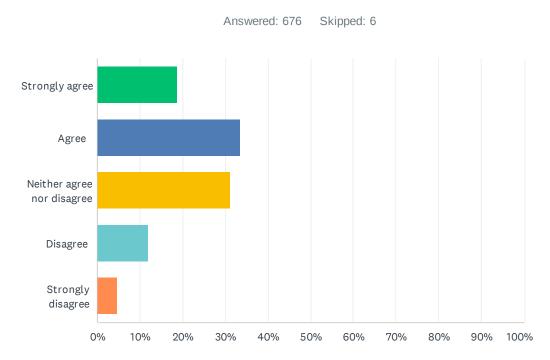

## Q9 Construction of playground near shower building

| ANSWER CHOICES             | RESPONSES |     |
|----------------------------|-----------|-----|
| Strongly agree             | 18.79%    | 127 |
| Agree                      | 33.43%    | 226 |
| Neither agree nor disagree | 31.07%    | 210 |
| Disagree                   | 11.98%    | 81  |
| Strongly disagree          | 4.73%     | 32  |
| TOTAL                      |           | 676 |