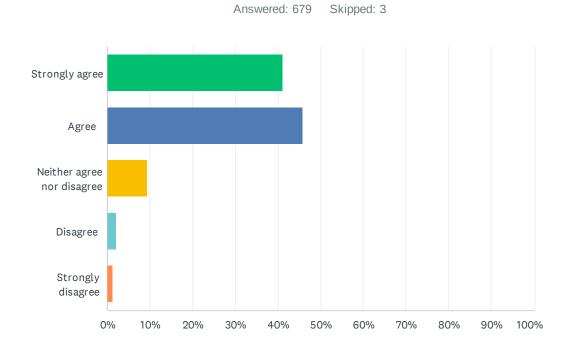

# Q17 Restoration of existing campsites

| ANSWER CHOICES             | RESPONSES  |   |
|----------------------------|------------|---|
| Strongly agree             | 41.24% 280 | C |
| Agree                      | 45.80% 311 | 1 |
| Neither agree nor disagree | 9.43% 64   | 4 |
| Disagree                   | 2.21% 15   | 5 |
| Strongly disagree          | 1.33%      | 9 |
| TOTAL                      | 679        | 9 |