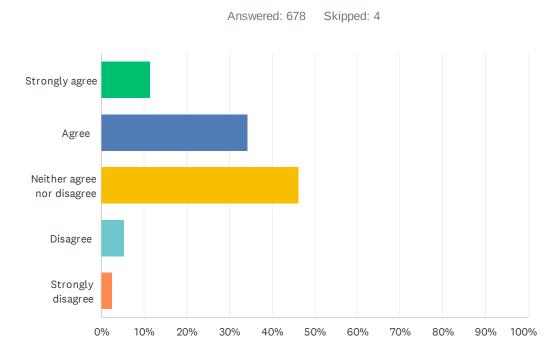

## Q4 Construction of additional staff housing

| ANSWER CHOICES             | RESPONSES  |
|----------------------------|------------|
| Strongly agree             | 11.50% 78  |
| Agree                      | 34.37% 233 |
| Neither agree nor disagree | 46.17% 313 |
| Disagree                   | 5.31% 36   |
| Strongly disagree          | 2.65% 18   |
| TOTAL                      | 678        |