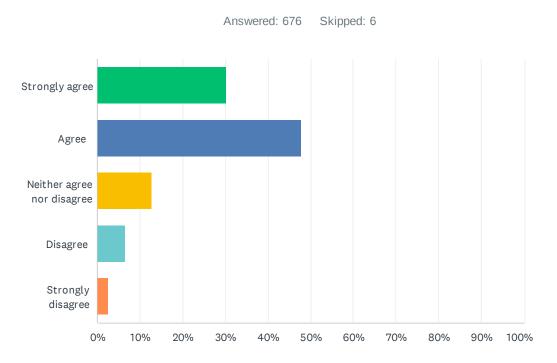

# Q12 Construction of an accessible foot trail between Fish Creek and Rollins Pond Campgrounds

| ANSWER CHOICES             | RESPONSES  |
|----------------------------|------------|
| Strongly agree             | 30.18% 204 |
| Agree                      | 47.78% 323 |
| Neither agree nor disagree | 12.87% 87  |
| Disagree                   | 6.51% 44   |
| Strongly disagree          | 2.66% 18   |
| TOTAL                      | 676        |