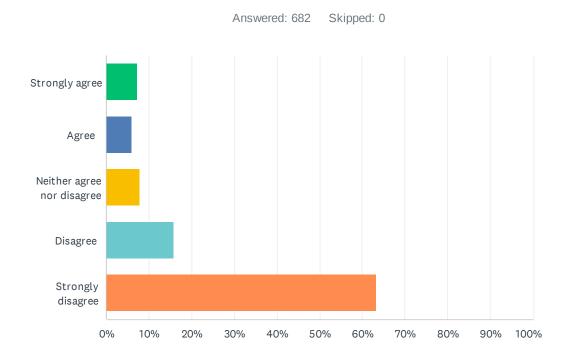

#### Q15 Extended camping stays (more than 14 nights) for campers

| ANSWER CHOICES             | RESPONSES |     |
|----------------------------|-----------|-----|
| Strongly agree             | 7.18%     | 49  |
| Agree                      | 5.87%     | 40  |
| Neither agree nor disagree | 7.92%     | 54  |
| Disagree                   | 15.69%    | 107 |
| Strongly disagree          | 63.34%    | 432 |
| TOTAL                      |           | 682 |