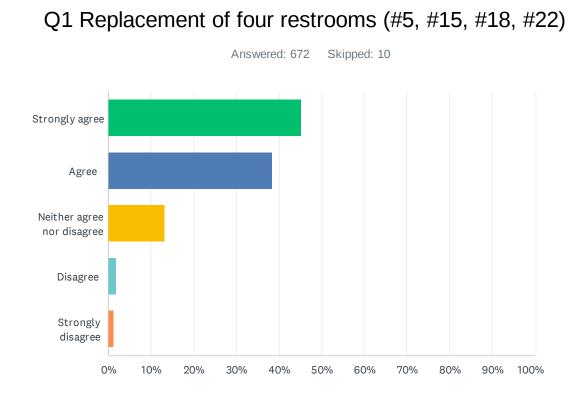

| ANSWER CHOICES             | RESPONSES  |
|----------------------------|------------|
| Strongly agree             | 45.24% 304 |
| Agree                      | 38.39% 258 |
| Neither agree nor disagree | 13.24% 89  |
| Disagree                   | 1.93% 13   |
| Strongly disagree          | 1.19% 8    |
| TOTAL                      | 672        |