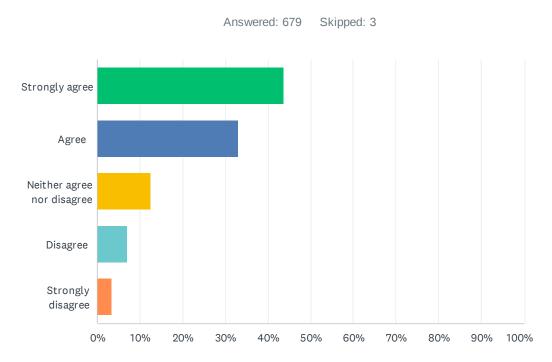

### Q2 Rehabilitation of campground roads, including a bike lane

| ANSWER CHOICES             | RESPONSES  |
|----------------------------|------------|
| Strongly agree             | 43.74% 297 |
| Agree                      | 33.14% 225 |
| Neither agree nor disagree | 12.67% 86  |
| Disagree                   | 7.07% 48   |
| Strongly disagree          | 3.39% 23   |
| TOTAL                      | 679        |