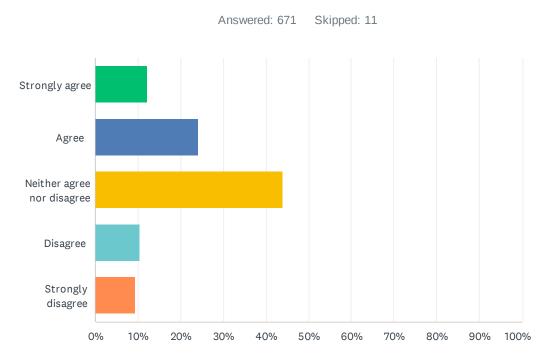

### Q11 Reclassify area between Fish Creek Pond and Rollins Pond Campgrounds to intensive use area

| ANSWER CHOICES             | RESPONSES  |
|----------------------------|------------|
| Strongly agree             | 12.07% 81  |
| Agree                      | 24.14% 162 |
| Neither agree nor disagree | 43.96% 295 |
| Disagree                   | 10.43% 70  |
| Strongly disagree          | 9.39% 63   |
| TOTAL                      | 671        |