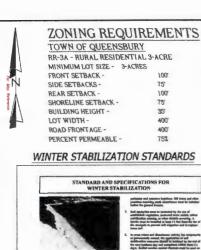

Baharah 4. Grandan 4. 4010 P. 40

OVERALL SUBDIVISION PLAN SCALE: 1"=120"

AREA VARIANCE SUMMARY

ROAD FRONTAGE

TOWN OF QUEENSBURY ZONING CODE, CHAPTER 179 SECTION 179-3-010 A. (2) - RURAL RESIDENTIAL DISTRICT