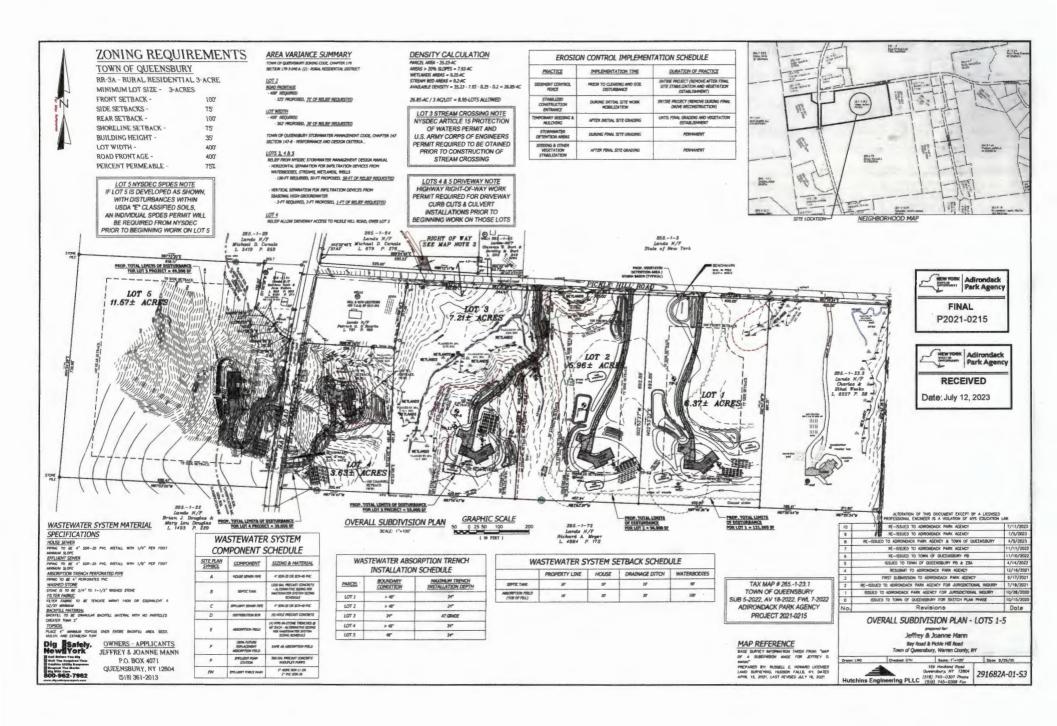

- Lot 1, a 6.37±-acre lot;
- Lot 2, a 5.96±-acre lot;
- Lot 3, a 7.21±-acre lot;
- Lot 4, a 3.63±-acre lot;
- Lot 6, a 3.84±-acre lot;
- Lot 7, a 4.10±-acre lot; and
- Lot 8. a 9.20±-acre lot.

The project includes installation of a culvert on Lot 3 that will involve the loss of 200 square feet of wetlands.

A reduced-scale copy of Sheet 4 of the 5-Lot Site Plans and Sheet 4 of the 3-Lot Site Plans for the project are attached as a part of this permit for reference.

**OVERALL SUBDIVISION PLAN - LOTS 6-8** 

Jeffrey & Joanne Mann Bay Road & Pickle Hill Road

Scale: 1"=120" Date: 9/25/20 169 Ho-Wand Road Oversables, NY 12804 Hutchins Engineering PLLC (518) 745-0309 Floor (518) 745-0309 Fox 291682B-01-53

Baharah 4. Grandan 4. 4010 P. 40

OVERALL SUBDIVISION PLAN SCALE: 1"=120"

AREA VARIANCE SUMMARY

ROAD FRONTAGE

TOWN OF QUEENSBURY ZONING CODE, CHAPTER 179 SECTION 179-3-010 A. (2) - RURAL RESIDENTIAL DISTRICT